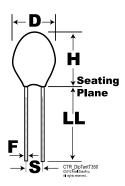

KEMET Part Number: T350G106K035AT

## Capacitor, Tantalum, General Purpose Radial Conformal (Dipped), 10 uF, +/-10% Tol, 35 V, Lead Spacing=2.54 mm

| Dimensions (mm) |           |           |  |
|-----------------|-----------|-----------|--|
| Symbol          | Dimension | Tolerance |  |
| D               | 6.3       |           |  |
| Н               | 10.2      |           |  |
| F               | 0.5       | +/-0.05   |  |
| S               | 2.54      | +/-0.38   |  |
| LL              | 12.7      | +/-1.26   |  |