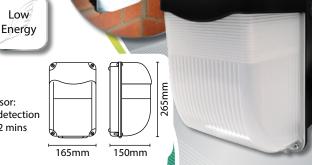

## 11W LED BULKHEADS

- Tough polycarbonate housing
- Opal diffuser: evenly diffused light output
- · Corrosion resistant stainless steel cover fixing screws
- Cable channel on reverse of fitting with 20mm knockout conduit entries

Low

- Hinged diffuser
- IP65 rated