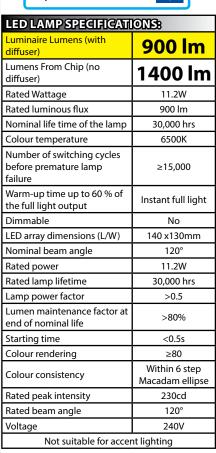

## **BULKLEDMW**

· Adjustable integral microwave sensor: with options to adjust 2-2000 lux, detection range 10-100% and time 5 secs - 12 mins

• M.O.M: 1 / O.P.Q: 12

| Code      | Version   | Colour | Wattage | Colour<br>Temp. | Luminaire<br>Lumens | Avg. Rated<br>Life (Hrs) | IP<br>Rating | Energy<br>Rating |
|-----------|-----------|--------|---------|-----------------|---------------------|--------------------------|--------------|------------------|
| BULKLED   | Standard  | Black  | 11.2W   | 6500K           | 900 lm              | 30,000 hrs               | IP65         | A <sup>+</sup>   |
| BULKLEDPC | Photocell | Black  | 11.2W   | 6500K           | 900 lm              | 30,000 hrs               | IP65         | A <sup>+</sup>   |
| BULKLEDMW | MW Sensor | Black  | 11.2W   | 6500K           | 900 lm              | 30,000 hrs               | IP65         | A <sup>+</sup>   |