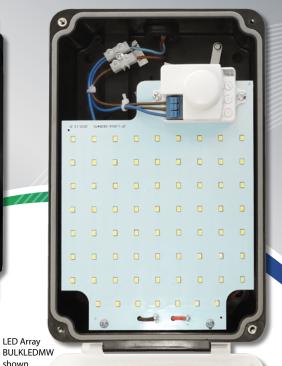

## **BULKLEDMW**

· Adjustable integral microwave sensor: with options to adjust 2-2000 lux, detection range 10-100% and time 5 secs - 12 mins

• M.O.M: 1 / O.P.Q: 12

| Code      | Version   | Colour | Wattage | Colour<br>Temp. | Luminaire<br>Lumens | Avg. Rated<br>Life (Hrs) | IP<br>Rating | Energy<br>Rating |
|-----------|-----------|--------|---------|-----------------|---------------------|--------------------------|--------------|------------------|
| BULKLED   | Standard  | Black  | 11.2W   | 6500K           | 900 lm              | 30,000 hrs               | IP65         | A <sup>+</sup>   |
| BULKLEDPC | Photocell | Black  | 11.2W   | 6500K           | 900 lm              | 30,000 hrs               | IP65         | A <sup>+</sup>   |
| BULKLEDMW | MW Sensor | Black  | 11.2W   | 6500K           | 900 lm              | 30,000 hrs               | IP65         | A <sup>+</sup>   |