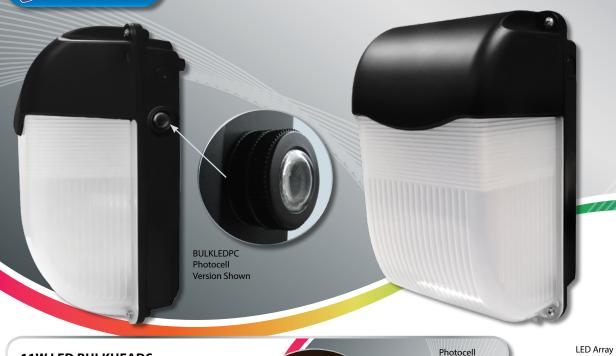

Version Shown

## **BULKLEDPC**

• Integral photocell: automatic dusk to dawn operation