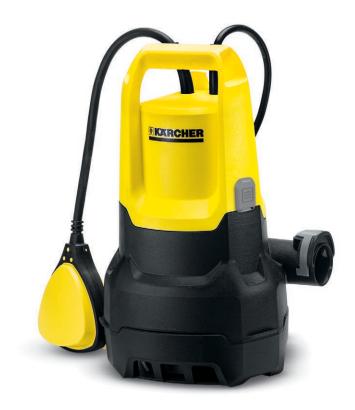

The Kärcher SP3 dirty water pump can help you tackle large volumes of water, moving it from one area to another. The SP3 Dirt can pump 7,000 litres of water and hour, making it very effective. This pump can be used to clean your pond, empty a pool, or to tackle a flooded area. This pump can also tackle clean water if required. The SP3 uses a float switch to automatically turn itself on, if an area starts to flood. This float switch can also be held in place above the pump to clear the last remaining water, however you must monitor the pump when doing so. This SP3 can deal with dirt particles up to 20mm in diameter. It comes with a G1 thread connector. You can use a standard garden hose to pump the water away if required, using a tap adapter to connect the hose to the pump.

## SP 3 Dirt

| Technical data               |         |                 |
|------------------------------|---------|-----------------|
| Order No.                    |         | 1.645-512.0     |
| EAN code                     |         | 4054278169903   |
| Max. motor rating            | W       | 350             |
| Max. flow rate               | l/h     | 7000            |
| Delivery head/pressure, max. | m / bar | 6 / 0,6         |
| Max. depth of immersion      | m       | 7               |
| Max. grain size              | mm      | 20              |
| Delivery temperature, max.   | °C      | 35              |
| Weight without accessories   | kg      | 4,23            |
| Dimensions (L x W x H)       | mm      | 229 × 238 × 303 |