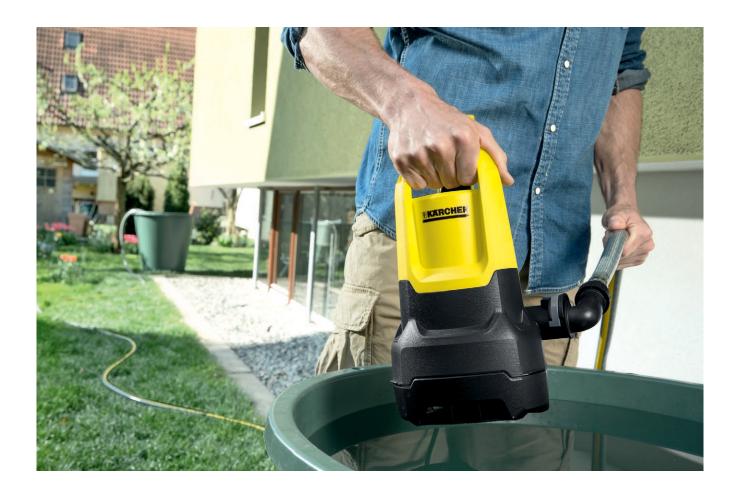

The Kärcher SP3 dirty water pump can help you tackle large volumes of water, moving it from one area to another. The SP3 Dirt can pump 7,000 litres of water and hour, making it very effective. This pump can be used to clean your pond, empty a pool, or to tackle a flooded area. This pump can also tackle clean water if required. The SP3 uses a float switch to automatically turn itself on, if an area starts to flood. This float switch can also be held in place above the pump to clear the last remaining water, however you must monitor the pump when doing so. This SP3 can deal with dirt particles up to 20mm in diameter. It comes with a G1 thread connector. You can use a standard garden hose to pump the water away if required, using a tap adapter to connect the hose to the pump.