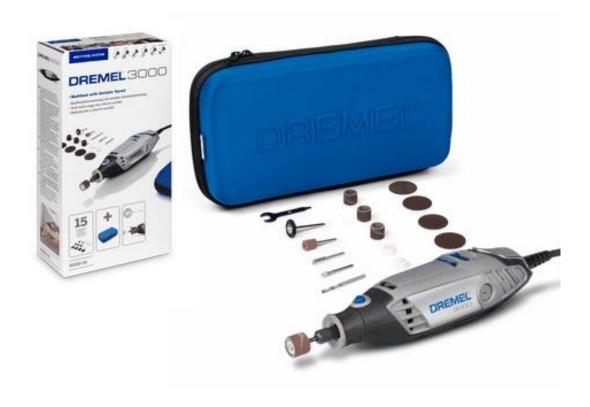

The kit includes the Dremel 3000 Multi-Tool and 15 genuine Dremel accessories, all packed in a convenient bag. This execution kit is an entry level kit, offering the Dremel 3000 with a small selection of useful accessories.

**Kit Includes**: Dremel 3000, instruction manual, 15 high quality Dremel accessories (featured below), soft bag. **Accessories included**: