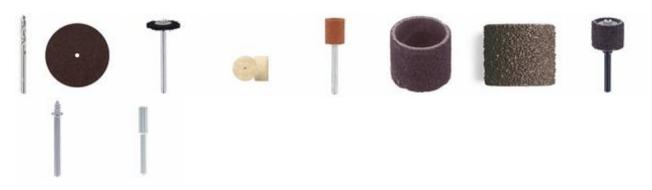

**Kit Includes**: Dremel 3000, instruction manual, 15 high quality Dremel accessories (featured below), soft bag. **Accessories included**: