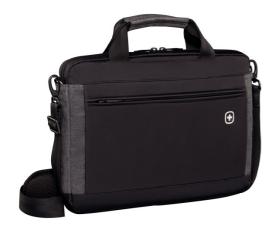

**Product Name: INCLINE** 

14" / 36 cm Laptop Slimcase with Product Description:

Tablet / eReader Pocket

**Product Category: Briefcases and Slimcases** 

Article Number: 601081

EAN Code: 7613329015148

**Product Dimensions:** 41w x 30h x 5d cm (rounded)

## 3 Key Benefits

- Padded laptop compartment and tablet/eReader pocket with anti-scratch lining
- Hideaway carry handles and removable shoulder straps
- Rear pocket unzips to become a Pass-Thru trolley sleeve for easy travel wheeled luggage