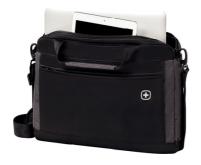

**Product Name: INCLINE** 

14" / 36 cm Laptop Slimcase with Product Description:

Tablet / eReader Pocket

**Product Category: Briefcases and Slimcases** 

Article Number: 601081

EAN Code: 7613329015148

**Product Dimensions:** 41w x 30h x 5d cm (rounded)

## 3 Key Benefits

- Padded laptop compartment and tablet/eReader pocket with anti-scratch lining
- Hideaway carry handles and removable shoulder straps
- Rear pocket unzips to become a Pass-Thru trolley sleeve for easy travel wheeled luggage