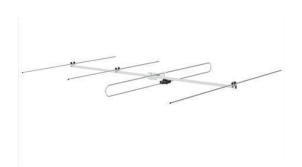

## **Outdoor Directional FM Antenna**

Highly directional outdoor antenna is designed to provide outstanding reception for all broadcast FM stations including HD radio. It's four element Yagi design consists of one driven element, one reflecting and two directing elements, that combine for tremendous directivity and forward gain. It is perfect for receiving those elusive distant stations. Includes mounting hardware for connection to existing mast pipe.

## **Specifications:**

• Nominal range: 60 ~ 70 miles

• Frequency range: 87.5 ~ 108Mhz

Forward gain: 7dB max

• Front to back ratio: 15dB max

• Impedance: 75ohm, female "F" connector

Horizontal beam width: 65°

Width (widest element): 64"

Boom length: 66"