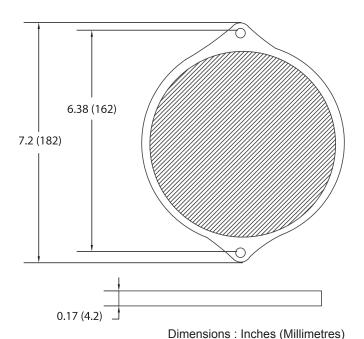

## **Specifications:**

Material : Aluminium/Stainless Steel

Screen : 30 × 30 mesh convoluted with 3/16" pitch, 1/8" deep

Finish : Mill and Anodized Black Electrodeposit