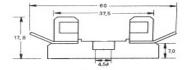

## 6.3x32mm (1/4"x11/4") Chassis Mounting Fuseholder

- · Centre hole fixing
- 6.3 x 32mm fuse
- · High current rating
- calus approved

| TYPE NO. | FUSE SIZE            |
|----------|----------------------|
| CFH16    | chassis mounting 15A |
|          | fuseholder           |