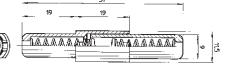

## **Multi-size Inline Fuseholder**

- Inline type fuseholder
- Accepts 5 x 20mm, 6.3 x 32mm (11/4" x 1/4") and 6.3 x 25mm (1/4" x 1") fuses
- · Allows own choice of wire
- Bayonet type cover
- (€approved

| TYPE NO. | FUSE SIZE  |  |
|----------|------------|--|
| CFH10-   | 6.3 x 32mm |  |
|          | 6.3 x 25mm |  |
|          | 5 x 20mm   |  |

PCB TERMINAL BLOCKS

INTER-CONNECTION

FUSES & FUSE-HOLDERS

LEDs & INDICATORS