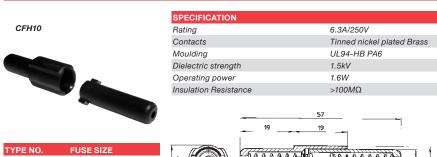

## **Multi-size Inline Fuseholder**

- Inline type fuseholder
- Accepts 5 x 20mm, 6.3 x 32mm (11/4" x 1/4") and 6.3 x 25mm (1/4" x 1") fuses
- · Allows own choice of wire
- Bayonet type cover
- (€approved

| TYPE NO. | FUSE SIZE  |  |
|----------|------------|--|
| CFH10-   | 6.3 x 32mm |  |
|          | 6.3 x 25mm |  |
|          | 5 x 20mm   |  |

PCB TERMINAL BLOCKS

INTER-CONNECTION

FUSES & FUSE-HOLDERS

LEDs & INDICATORS