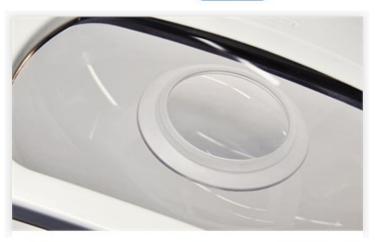

## Sp Suction lens 4D

STAYS (Self-Traction Accessory Yield System) Lenses are for use with KFM LED, KFM, WAVE LED, WAVE+Plus, LFM LED and Circus Magnifiers. Simply moisten the silicon gasket around the lens and gently press down to affix the STAYS lens to the magnifier primary lens. The lens itself has a 2" diameter (2.5" including the silicon gasket frame). 4-Diopter STAYS Lens: When used with a 3D/3.5D lens the working distance is 6". When used with a 5D lens the working distance is 4".