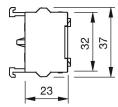

## EAO – Your Expert Partner for **Human Machine Interfaces**

## 704.901.4 - Switching element

### 704.901.4 - Switching element



Attention: The preview is based on a sample product. This can differ from your current configuration.

#### **Other Attributes**

Weight 0.028 kg

### **Connection Method**

Terminal Screw

### Switching element

Switching voltage 500 V AC Switching current 10 A

Switching system Snap-action switching element

Contacts 2 NC Contact material Gold

eao 🔳

Stand: 12.04.2016

# EAO – Your Expert Partner for **Human Machine Interfaces**

### 704.901.4 - Switching element

### **Dimensions**





### Wiring diagram



### **Additional information**

For the third switching element the terminal marking insert is to be ordered separately