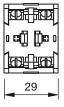

## EAO – Your Expert Partner for **Human Machine Interfaces**

## 704.901.4 - Switching element

### 704.901.4 - Switching element



Attention: The preview is based on a sample product. This can differ from your current configuration.

#### **Other Attributes**

Weight 0.028 kg

### **Connection Method**

Terminal Screw

### Switching element

Switching voltage 500 V AC Switching current 10 A

Switching system Snap-action switching element

Contacts 2 NC Contact material Gold

eao 🔳

Stand: 12.04.2016

# EAO – Your Expert Partner for **Human Machine Interfaces**

### 704.901.4 - Switching element

### **Dimensions**





### Wiring diagram



### **Additional information**

For the third switching element the terminal marking insert is to be ordered separately