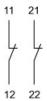

### Wiring diagram

### Switching element

Switching voltage 500 V AC Switching current 10 A

Switching system Snap-action switching element

Contacts 2 NC Contact material Gold

eao 🔳

Stand: 12.04.2016