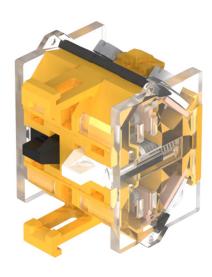

## 704.901.4 - Switching element

### 704.901.4 - Switching element

Attention: The preview is based on a sample product. This can differ from your current configuration.

### Switching element

Switching voltage 500 V AC Switching current 10 A

Switching system Snap-action switching element

Contacts 2 NC Contact material Gold

eao 🔳

Stand: 12.04.2016