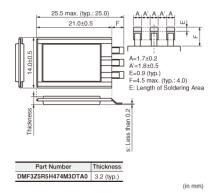

### DMF3Z5R5H474M3DTA0

## DMF3Z5R5H474M3DTA0

| Operating Temperature Range  | -40°C to 70°C |
|------------------------------|---------------|
| Length_Width (size)          | 21.0x14.0mm   |
| Thickness                    | 3.2mm         |
| Thickness Tolerance          | +/-0.2mm      |
| Rated Voltage                | 5.5V          |
| Capacitance                  | 470mF         |
| Torelance                    | ±20%          |
| Equivalent Series Resistance | 45mΩ          |