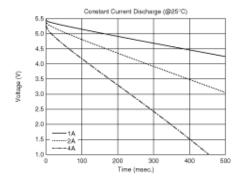

age                | 5.5V          |
| Capacitance                  | 470mF         |
| Torelance                    | ±20%          |
| Equivalent Series Resistance | 45mΩ          |

2 of 3

ATTENTION

1. This datasheet is downloaded from the website of Murata Manufacturing Co., Ltd. Therefore, it's specifications are subject to change or our products in it may be discontinued without advance notice. Please check with our sales representatives or product engineers before ordering.

2. This datasheet has only typical specifications because there is no space for detailed space.

Therefore, please review our product specifications or consult the approval sheet for product specifications before ordering.



URL : http://www.murata.com/

Last updated : 2016/05/04



### DMF3Z5R5H474M3DTA0







### Constant Current Discharge

# Constant Power Discharge





Temperature Characteristic (Capacitance)

Temperature Characteristic (ESR)

3 of 3

Attention

1. This datasheet is downloaded from the website of Murata Manufacturing Co., Ltd. Therefore, it's specifications are subject to change or our products in it may be discontinued without advance notice. Please check with our sales representatives or product engineers before ordering.

2. This datasheet has only typical specifications because there is no space for detailed space.

Therefore, please review our product specifications or consult the approval sheet for product specifications before ordering.



URL: http://www.murata.com/

Last updated :2016/05/04