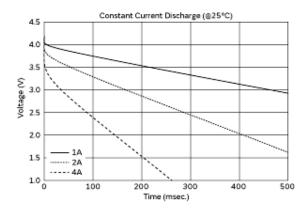

Rated Voltage                | 4.2V        |
| Capacitance                  | 470mF       |
| Torelance                    | ±20%        |
| Equivalent Series Resistance | 130mΩ       |

2 of 3

ATTENTION

1. This datasheet is downloaded from the website of Murata Manufacturing Co., Ltd. Therefore, it's specifications are subject to change or our products in it may be discontinued without advance notice. Please check with our sales representatives or product engineers before ordering.

2. This datasheet has only typical specifications because there is no space for detailed space.

Therefore, please review our product specifications or consult the approval sheet for product specifications before ordering.



URL : http://www.murata.com/

Last updated : 2016/05/04



# DMT334R2S474M3DTA0







### Constant Current Discharge



### Constant Power Discharge



Temperature Characteristic (Capacitance)

Temperature Characteristic (ESR)

3 of 3

Attention

1. This datasheet is downloaded from the website of Murata Manufacturing Co., Ltd. Therefore, it's specifications are subject to change or our products in it may be discontinued without advance notice. Please check with our sales representatives or product engineers before ordering.

2. This datasheet has only typical specifications because there is no space for detailed space.

Therefore, please review our product specifications or consult the approval sheet for product specifications before ordering.



URL: http://www.murata.com/

Last updated :2016/05/04