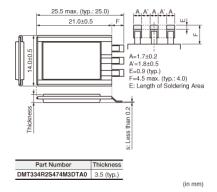

# DMT334R2S474M3DTA0

# DMT334R2S474M3DTA0

| Operating Temperature Range  | -40℃ to 85℃ |
|------------------------------|-------------|
| Length_Width (size)          | 21.0x14.0mm |
| Thickness                    | 3.5mm       |
| Thickness Tolerance          | +/-0.3mm    |
| Rated Voltage                | 4.2V        |
| Capacitance                  | 470mF       |
| Torelance                    | ±20%        |
| Equivalent Series Resistance | 130mΩ       |