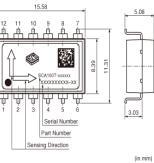

Product Search Data Sheet

#### SCA1000-D01



#### Appearance & Shape







## Packaging Information

| Packaging | Specifications      | Minimum<br>Order Quantity |
|-----------|---------------------|---------------------------|
| -1        | 330mm Embossed Tape | 100                       |

Attention

Attention 1. This datasheet is downloaded from the website of Murata Manufacturing Co., Ltd. Therefore, it's specifications are subject to change or our products n it may be discontinued without advance notice. Please check with our sales representatives or product engineers before ordering. 2. This datasheet has only lypical specifications because there is no space for detailed specifications. Therefore, please review our product specifications or consult the approval sheet for product specifications before ordering.





### SCA1000-D01

# Specifications

|