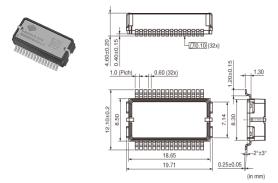

## SCC1300-D02









## Packaging Information

| Packaging | Specifications      | Minimum<br>Order Quantity |
|-----------|---------------------|---------------------------|
| -05       | 330mm Embossed Tape | 50                        |



Attention 1. This datasheet is downloaded from the website of Wurata Manufacturing Co., Ltd. Therefore, it's specifications are subject to change or our products in it may be discontinued without advance notice. Please check with our sales representatives or product engineers before ordering. 2. This datasheet has only lypical specifications because there is no space for detailed specifications. Therefore, please review our product specifications or consult the approval sheet for product specifications before ordering.





## SCC1300-D02

## Specifications

| Output T