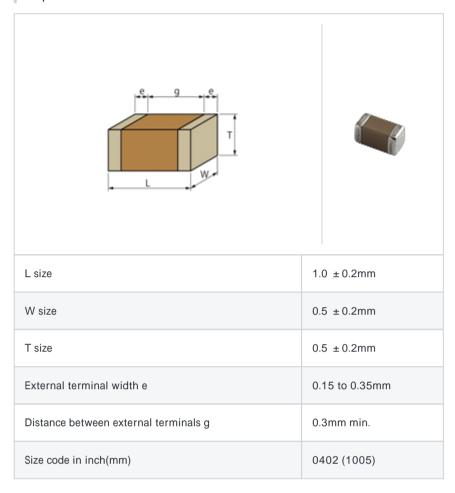

# GRM155C70J225ME11#

"#" indicates a package specification code.













< List of part numbers with package codes > GRM155C70J225ME11D , GRM155C70J225ME11J

#### Shape



### References

| Packaging | Specifications     | Minimum quantity |
|-----------|--------------------|------------------|
| D         | 180mm Paper taping | 10000            |
| J         | 330mm Paper taping | 40000            |

| Mass (typ.) |       |
|-------------|-------|
| 1 piece     | 3.1mg |
| 180mm Reel  | 149g  |

## Specifications

| Capacitance                                      | 2.2µF ± 20% |
|--------------------------------------------------|-------------|
| Rated voltage                                    | 6.3Vdc      |
| Temperature characteristics (complied standard)  | X7S(EIA)    |
| Capacitance change rate                          | ± 22.0%     |
| Temperature range of temperature characteristics | -55 to 125  |
| Operating temperature range