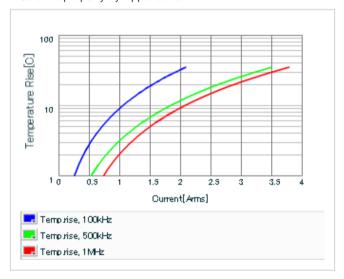

Frequency characteristics (ESR, Impedance)

DC bias characteristics

Capacitance - temperature characteristics

S parameter (Smith chart S11)

AC voltage characteristics

Calorific property by ripple current

2 of 2