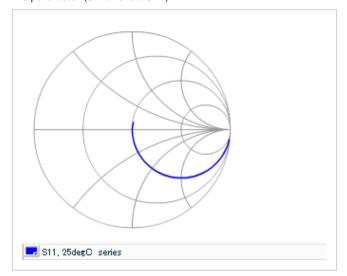

Frequency characteristics (ESR, Impedance)

DC bias characteristics

Capacitance - temperature characteristics

S parameter (Smith chart S11)

AC voltage characteristics

Calorific property by ripple current

2 of 2