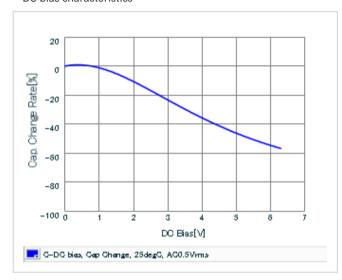

Frequency characteristics (ESR, Impedance)

DC bias characteristics

Capacitance - temperature characteristics

S parameter (Smith chart S11)

AC voltage characteristics

Calorific property by ripple current

2 of 2