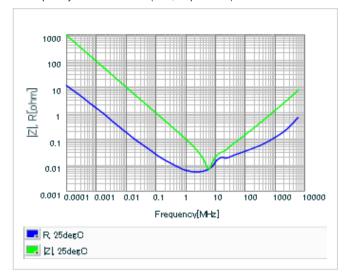

Frequency characteristics (ESR, Impedance)

DC bias characteristics

Capacitance - temperature characteristics

S parameter (Smith chart S11)

AC voltage characteristics

Calorific property by ripple current

2 of 2