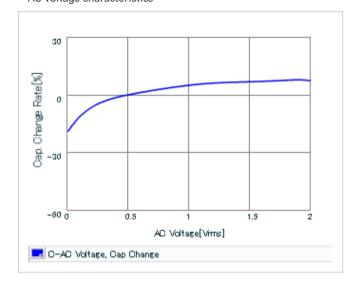

Frequency characteristics (ESR, Impedance)

DC bias characteristics

Capacitance - temperature characteristics

S parameter (Smith chart S11)

AC voltage characteristics

Calorific property by ripple current

2 of 2