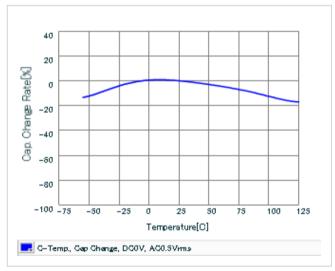

Frequency characteristics (ESR, Impedance)

DC bias characteristics

Capacitance - temperature characteristics

S parameter (Smith chart S11)

AC voltage characteristics

Calorific property by ripple current

2 of 2