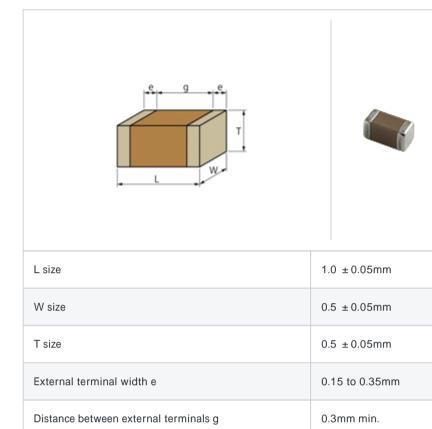

## Shape

| Packaging | Specifications                                                  | Minimum quantity |
|-----------|-----------------------------------------------------------------|------------------|
| D         | 180mm Paper taping                                              | 10000            |
| J         | 330mm Paper taping                                              | 50000            |
| W         | 180mm Paper taping (W8P1*)<br>* Width : 8mm, Pocket pitch : 1mm | 20000            |

| Mass (typ.) |       |  |
|-------------|-------|--|
| 1 piece     | 1.6mg |  |
| 180mm Reel  | 118g  |  |

### Specifications

Size code in inch(mm)

| Capacitance                                      | 2.2pF ±0.25pF |
|--------------------------------------------------|---------------|
| Rated voltage                                    | 50Vdc         |
| Temperature characteristics (complied standard)  | COG(EIA)      |
| Temperature coefficient                          | 0 ± 30ppm/    |
| Temperature range of temperature characteristics | 25 to 125     |
| Operating temperature range                      | -55 to 125    |