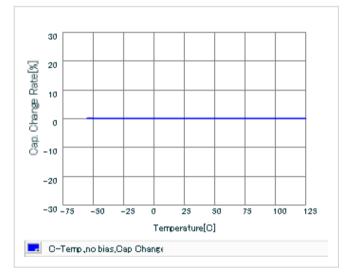

#### DC bias characteristics

Capacitance - temperature characteristics

AC voltage characteristics

2 of 2

This PDF data has only typical specifications because there is no space for detailed specifications.