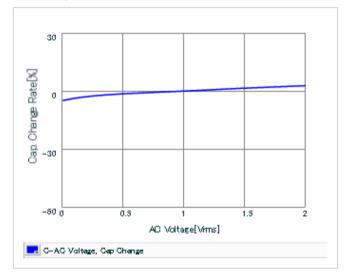

#### DC bias characteristics

Capacitance - temperature characteristics

S parameter (Smith chart S11)

AC voltage characteristics

2 of 2

This PDF data has only typical specifications because there is no space for detailed specifications.