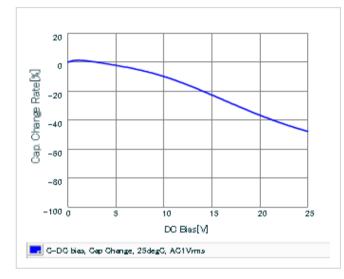

#### DC bias characteristics

Capacitance - temperature characteristics

S parameter (Smith chart S11)

AC voltage characteristics

2 of 2

This PDF data has only typical specifications because there is no space for detailed specifications.