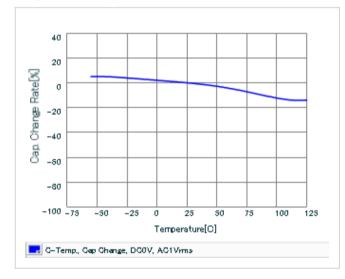

#### DC bias characteristics

Capacitance - temperature characteristics

S parameter (Smith chart S11)

AC voltage characteristics

2 of 2

This PDF data has only typical specifications because there is no space for detailed specifications.