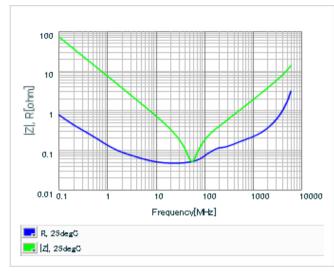

#### DC bias characteristics

Capacitance - temperature characteristics

S parameter (Smith chart S11)

AC voltage characteristics

2 of 2

This PDF data has only typical specifications because there is no space for detailed specifications.