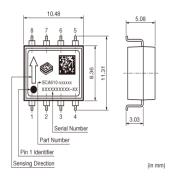

## Appearance & Shape

## SCA620-EF8H1A

| Output Type                | Analog |
|----------------------------|--------|
| Axis                       | 1(Z)   |
| Maximum Angular Velocity   | ±1.7g  |
| Supply Voltage Range       | 5V to  |
| Offset Temp. Characteristc | ±100mg |
| Sensitivity                | 1.2V/G |
| Amplitude Response         | 50Hz   |
| Mass                       | 0.73g  |