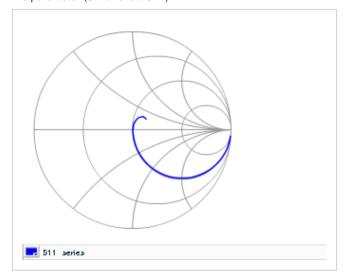

Frequency characteristics (ESR, Impedance)

DC bias characteristics

Capacitance - temperature characteristics

S parameter (Smith chart S11)

AC voltage characteristics

Calorific property by ripple current

2 of 2