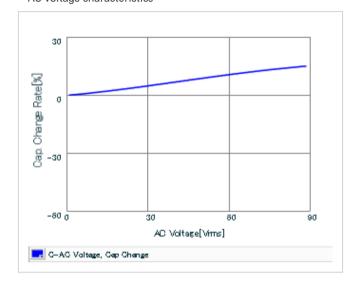

Frequency characteristics (ESR, Impedance)

DC bias characteristics

Capacitance - temperature characteristics

S parameter (Smith chart S11)

AC voltage characteristics

Calorific property by ripple current

2 of 2