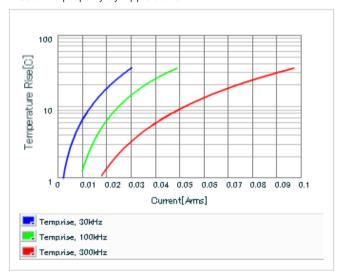

Frequency characteristics (ESR, Impedance)

DC bias characteristics

Capacitance - temperature characteristics

S parameter (Smith chart S11)

AC voltage characteristics

Calorific property by ripple current

2 of 2