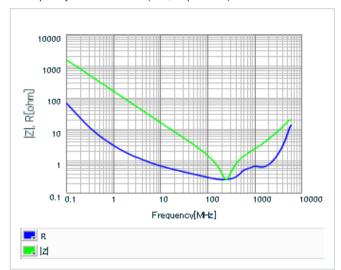

Frequency characteristics (ESR, Impedance)

DC bias characteristics

Capacitance - temperature characteristics

S parameter (Smith chart S11)

AC voltage characteristics

Calorific property by ripple current

2 of 2