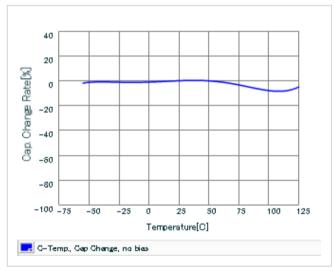

Frequency characteristics (ESR, Impedance)

DC bias characteristics

Capacitance - temperature characteristics

S parameter (Smith chart S11)

AC voltage characteristics

Calorific property by ripple current

2 of 2