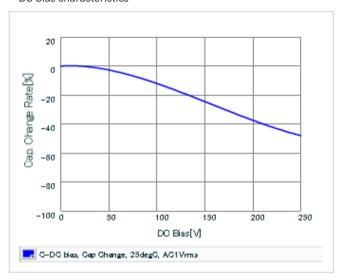

Frequency characteristics (ESR, Impedance)

DC bias characteristics

Capacitance - temperature characteristics

S parameter (Smith chart S11)

AC voltage characteristics

Calorific property by ripple current

2 of 2