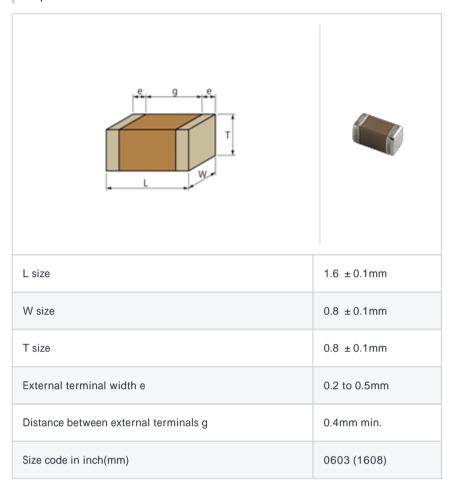

# GRM188R72E102KW07#

" # " indicates a package specification code.















< List of part numbers with package codes > GRM188R72E102KW07D , GRM188R72E102KW07J

#### Shape



# References

| Packaging | Specifications     | Minimum quantity |
|-----------|--------------------|------------------|
| D         | 180mm Paper taping | 4000             |
| J         | 330mm Paper taping | 10000            |

| Mass (typ.) |       |  |
|-------------|-------|--|
| 1 piece     | 6.3mg |  |
| 180mm Reel  | 144g  |  |

## Specifications

| Capacitance                                      | 1000pF ± 10% |
|--------------------------------------------------|--------------|
| Rated voltage                                    | 250Vdc       |
| Temperature characteristics (complied standard)  | X7R(EIA)     |
| Capacitance change rate                          | ± 15.0%      |
| Temperature range of temperature characteristics | -55 to 125   |
| Operating temperature range