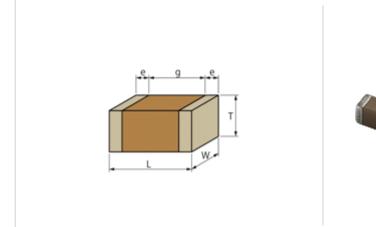

## Shape

L size

W size

T size

|  | References |
|--|------------|
|  |            |

 $1.6 \pm 0.1$  mm

 $0.8 \pm 0.1$  mm

0.8 ±0.1mm

0.2 to 0.5mm

0.5mm min.

0603 (1608)

| Packaging | Specifications     | Minimum quantity |  |
|-----------|--------------------|------------------|--|
| D         | 180mm Paper taping | 4000             |  |
| J         | 330mm Paper taping | 10000            |  |

## Specifications

External terminal width e

Size code in inch(mm)

Distance between external terminals g

| Capacitance                                      | 22000pF ±10% |
|--------------------------------------------------|--------------|
| Rated voltage                                    | 50Vdc        |
| Temperature characteristics (complied standard)  | X7R(EIA)     |
| Capacitance change rate                          | ± 15.0%      |
| Temperature range of temperature characteristics | -55 to 125   |
| Operating temperature range                      | -55 to 125   |