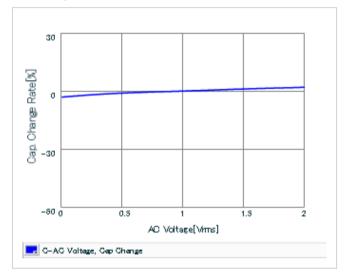

#### DC bias characteristics

Capacitance - temperature characteristics

S parameter (Smith chart S11)

AC voltage characteristics

2 of 2

This PDF data has only typical specifications because there is no space for detailed specifications.