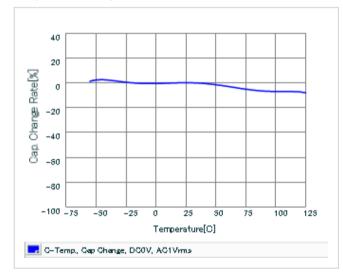

#### DC bias characteristics

Capacitance - temperature characteristics

S parameter (Smith chart S11)

AC voltage characteristics

2 of 2

This PDF data has only typical specifications because there is no space for detailed specifications.