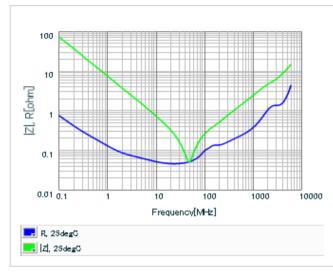

#### DC bias characteristics

Capacitance - temperature characteristics

S parameter (Smith chart S11)

AC voltage characteristics

2 of 2

This PDF data has only typical specifications because there is no space for detailed specifications.