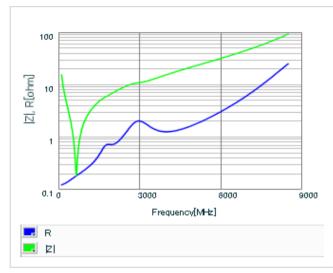

### Chart of characteristic data (The charts below may show another part number which shares its characteristics.)

Frequency characteristics (ESR, Impedance)