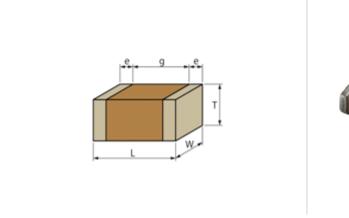

### Shape

| L size                                | 1.6 ±0.1mm   |
|---------------------------------------|--------------|
| W size                                | 0.8 ±0.1mm   |
| T size                                | 0.8 ±0.1mm   |
| External terminal width e             | 0.2 to 0.5mm |
| Distance between external terminals g | 0.5mm min.   |
| Size code in inch(mm)                 | 0603 (1608)  |