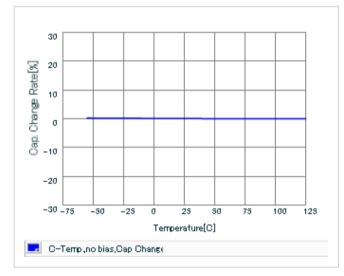

## Chart of characteristic data (The charts below may show another part number which shares its characteristics.)

#### DC bias characteristics

Capacitance - temperature characteristics

AC voltage characteristics

2 of 2

This PDF data has only typical specifications because there is no space for detailed specifications.