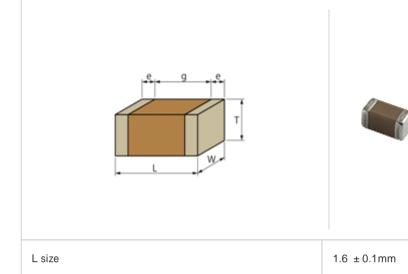

# Specifications

External terminal width e

Size code in inch(mm)

Distance between external terminals g

W size

T size

| Capacitance                                      | 680pF ±5%  |
|--------------------------------------------------|------------|
| Rated voltage                                    | 50Vdc      |
| Temperature characteristics (complied standard)  | COG(EIA)   |
| Temperature coefficient                          | 0 ± 30ppm/ |
| Temperature range of temperature characteristics | 25 to 125  |
| Operating temperature range                      | -55 to 125 |

 $0.8 \pm 0.1$  mm

0.8 ±0.1mm

0.2 to 0.5mm

0.5mm min.

0603 (1608)

muRata Murata Manufacturing Co., Ltd.

URL : http://www.murata.com/

Last updated: 2015/12/04