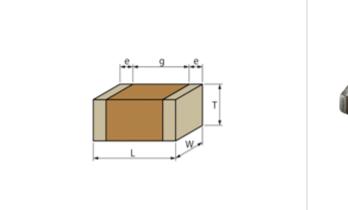

#### Shape

| L size                                | 1.6 ±0.1mm   |
|---------------------------------------|--------------|
| W size                                | 0.8 ±0.1mm   |
| T size                                | 0.8 ±0.1mm   |
| External terminal width e             | 0.2 to 0.5mm |
| Distance between external terminals g | 0.5mm min.   |
| Size code in inch(mm)                 | 0603 (1608)  |