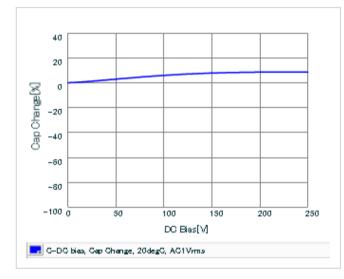

URL : http://www.murata.com/

Last updated: 2015/12/04

Chart of characteristic data (The charts below may show another part number which shares its characteristics.)

DC bias characteristics

Capacitance - temperature characteristics

S parameter (Smith chart S11)

AC voltage characteristics

2 of 2

This PDF data has only typical specifications because there is no space for detailed specifications.

Therefore, please reviewour product specifications or consult the approval sheet for product specifications before ordering.