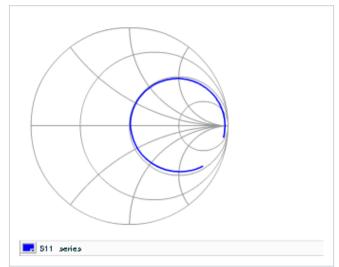

S parameter (Smith chart S11)

AC voltage characteristics

2 of 2

This PDF data has only typical specifications because there is no space for detailed specifications.

Therefore, please reviewour product specifications or consult the approval sheet for product specifications before ordering.