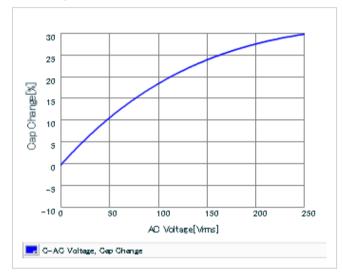

S parameter (Smith chart S11)

AC voltage characteristics

2 of 2

This PDF data has only typical specifications because there is no space for detailed specifications.

Therefore, please reviewour product specifications or consult the approval sheet for product specifications before ordering.