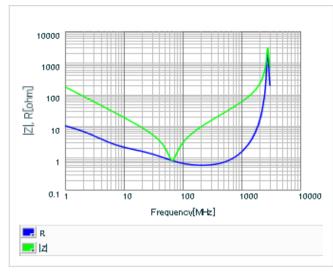

URL : http://www.murata.com/

Last updated: 2015/12/04

Chart of characteristic data (The charts below may show another part number which shares its characteristics.)

DC bias characteristics

Capacitance - temperature characteristics

S parameter (Smith chart S11)

AC voltage characteristics

2 of 2

This PDF data has only typical specifications because there is no space for detailed specifications.

Therefore, please reviewour product specifications or consult the approval sheet for product specifications before ordering.