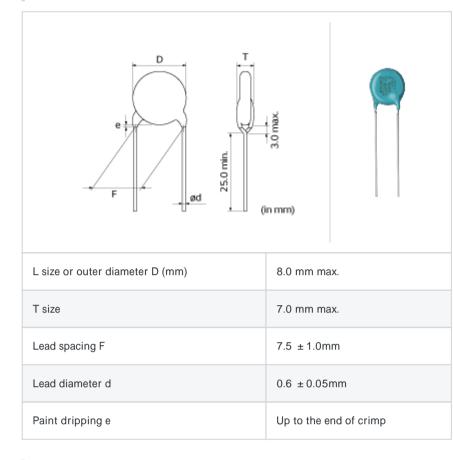

#### Shape

## Specifications

| Capacitance                                      | 1000pF ±20%    |  |
|--------------------------------------------------|----------------|--|
| Rated voltage                                    | 250Vac(r.m.s.) |  |
| Temperature characteristics (complied standard)  | E(JIS)         |  |
| Capacitance change rate                          | +20/-55%       |  |
| Temperature range of temperature characteristics | -25 to 85      |  |
| Operating temperature range                      | -40 to 125     |  |