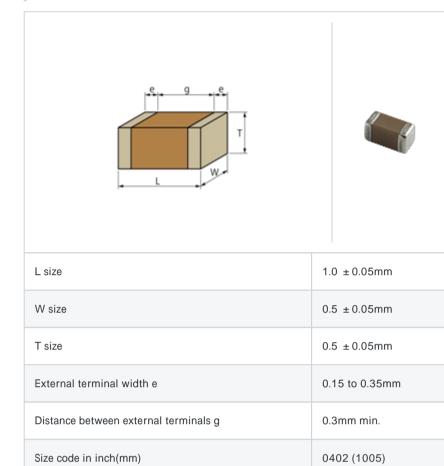

## Shape

## References

"#" indicates a package specification code.

| Packaging | Specifications                                                  | Minimum quantity |
|-----------|-----------------------------------------------------------------|------------------|
| D         | 180mm Paper taping                                              | 10000            |
| J         | 330mm Paper taping                                              | 50000            |
| W         | 180mm Paper taping (W8P1*)<br>* Width : 8mm, Pocket pitch : 1mm | 20000            |