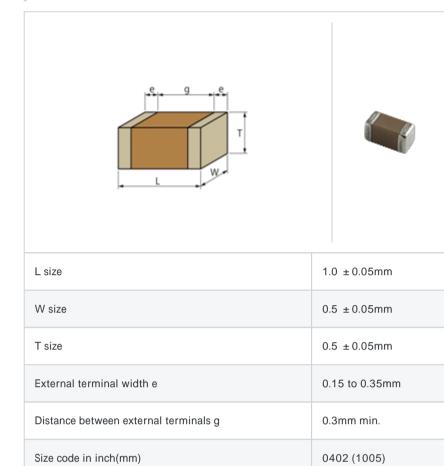

# GRM1555C1H1R0CA01#

Recommended In Production General 125 Reflow RoHS REACH

< List of part numbers with package codes >

 $\mathsf{GRM1555C1H1R0CA01D}\ ,\ \mathsf{GRM1555C1H1R0CA01W}\ ,\ \mathsf{GRM1555C1H1R0CA01J}$ 

# Shape



# References

"#" indicates a package specification code.

| Packaging | Specifications                                                  | Minimum quantity |
|-----------|-----------------------------------------------------------------|------------------|
| D         | 180mm Paper taping                                              | 10000            |
| J         | 330mm Paper taping                                              | 50000            |
| W         | 180mm Paper taping (W8P1*)<br>* Width : 8mm, Pocket pitch : 1mm | 20000            |

| Mass (typ.) |       |  |
|-------------|-------|--|
| 1 piece     | 1.6mg |  |
| 180mm Reel  | 118g  |  |

### Specifications

| Capacitance                                      | 1.0pF ±0.25pF |
|--------------------------------------------