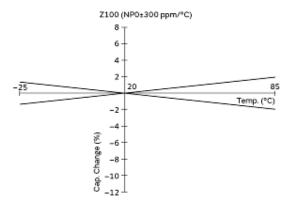

| Insulation Resistance(Min.) | 10000ΜΩ                  |  |
| Torque                      | 0.7 to 4.9mNm            |  |
| Mass                        | 0.035g                   |  |

#### Attention

Attention 1. This datasheet is downloaded from the website of Murata Manufacturing Co., Ltd. Therefore, it's specifications are subject to change or our products n it may be discontinued without advance notice. Please check with our sales representatives or product engineers before ordering. 2. This datasheet has only lypical specifications because there is no space for detailed specifications. Therefore, please review our product specifications or consult the approval sheet for product specifications before ordering.



Product Search Data Sheet

## TZY2Z100A001B00







Constructions





#### Temp. Coeff. Characteristics

3 of 3

#### Attention

Attention 1. This datasheet is downloaded from the website of Murata Manufacturing Co., Ltd. Therefore, it's specifications are subject to change or our products n it may be discontinued without advance notice. Please check with our sales representatives or product engineers before ordering. 2. This datasheet has only bypical specifications because there is no space for detailed specifications. Second product specifications before ordering.