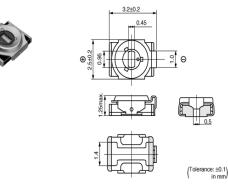

## Appearance & Shape

- 1. Small and thin size with external dimensions of 2.5(W)x3.2(L)x1.25max.(H)mm.
- 2. New shape of cover can improve the flux invasion compared with current products.
- 3. Improvement of the adhesion between rotor and stator leads to superior stability.
- 4. Unique construction with no plastic material provides superior sold

heat resistance to maintain excellent characteristic performance after reflow soldering.