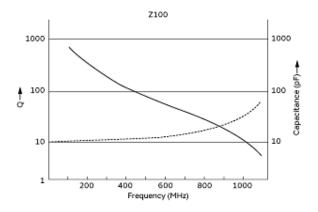

|  |
| Insulation Resistance(Min.) | 10000ΜΩ                  |  |
| Torque                      | 0.7 to 4.9mNm            |  |
| Mass                        | 0.035g                   |  |

#### Attention

Attention 1. This datasheet is downloaded from the website of Murata Manufacturing Co., Ltd. Therefore, it's specifications are subject to change or our products n it may be discontinued without advance notice. Please check with our sales representatives or product engineers before ordering. 2. This datasheet has only lypical specifications because there is no space for detailed specifications. Therefore, please review our product specifications or consult the approval sheet for product specifications before ordering.



Product Search Data Sheet

## TZY2Z100A001B00







Constructions





#### Temp. Coeff. Characteristics

3 of 3

#### Attention

Attention 1. This datasheet is downloaded from the website of Murata Manufacturing Co., Ltd. Therefore, it's specifications are subject to change or our products n it may be discontinued without advance notice. Please check with our sales representatives or product engineers before ordering. 2. This datasheet has only bypical specifications because there is no space for detailed specifications. Second product specifications before ordering.