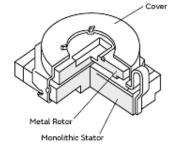

|  |
| Insulation Resistance(Min.) | 10000ΜΩ                  |  |
| Torque                      | 0.7 to 4.9mNm            |  |
| Mass                        | 0.035g                   |  |

#### Attention

Attention 1. This datasheet is downloaded from the website of Murata Manufacturing Co., Ltd. Therefore, it's specifications are subject to change or our products n it may be discontinued without advance notice. Please check with our sales representatives or product engineers before ordering. 2. This datasheet has only lypical specifications because there is no space for detailed specifications. Therefore, please review our product specifications or consult the approval sheet for product specifications before ordering.



Product Search Data Sheet

## TZY2Z100A001B00







Constructions





#### Temp. Coeff. Characteristics

3 of 3

#### Attention

Attention 1. This datasheet is downloaded from the website of Murata Manufacturing Co., Ltd. Therefore, it's specifications are subject to change or our products n it may be discontinued without advance notice. Please check with our sales representatives or product engineers before ordering. 2. This datasheet has only bypical specifications because there is no space for detailed specifications. Second product specifications before ordering.