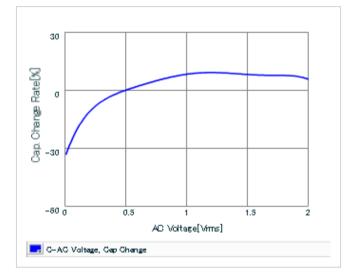

# S parameter (Smith chart S11)

AC voltage characteristics

Calorific property by ripple current

2 of 2

This PDF data has only typical specifications because there is no space for detailed specifications.

Murata Manufacturing Co., Ltd. Last updated: 2015/12/04