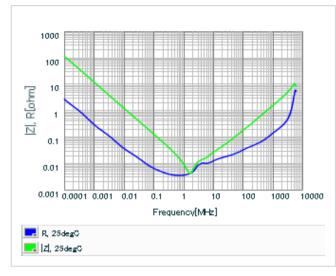

# S parameter (Smith chart S11)

AC voltage characteristics

Calorific property by ripple current

2 of 2

This PDF data has only typical specifications because there is no space for detailed specifications.

Murata Manufacturing Co., Ltd. Last updated: 2015/12/04