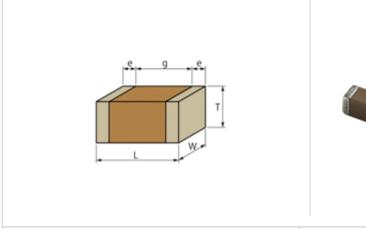

#### Shape

| L size                                | 2.0 ± 0.15mm  |
|---------------------------------------|---------------|
| W size                                | 1.25 ± 0.15mm |
| T size                                | 1.25 ± 0.15mm |
| External terminal width e             | 0.2 to 0.7mm  |
| Distance between external terminals g | 0.7mm min.    |
| Size code in inch(mm)                 | 0805 (2012)   |