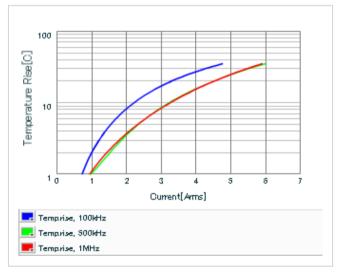

# S parameter (Smith chart S11)

AC voltage characteristics

Calorific property by ripple current

2 of 2

This PDF data has only typical specifications because there is no space for detailed specifications.

Murata Manufacturing Co., Ltd. Last updated: 2015/12/04