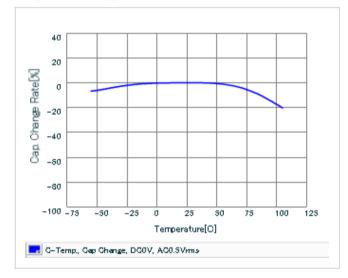

105         |
| Operating temperature range                      | -55 to 105         |

#### 🔔 Attention

1. This datasheet is downloaded from the website of Murata Manufacturing Co., Ltd. Therefore, it 's specifications are subject to change or our products in it may be discontinued without advance notice. Please check with our sales representatives or product engineers before ordering.

2. This datasheet has only typical specifications because there is no space for detailed specifications.

Therefore, please review our product specifications or consult the approval sheet for product specifications before ordering.

muRata Murata Manufacturing Co., Ltd.

URL : http://www.murata.com/

Last updated: 2015/12/04





#### DC bias characteristics



Capacitance - temperature characteristics



# S parameter (Smith chart S11)



AC voltage characteristics



Calorific property by ripple current



2 of 2

This PDF data has only typical specifications because there is no space for detailed specifications.





Murata Manufacturing Co., Ltd. Last updated: 2015/12/04