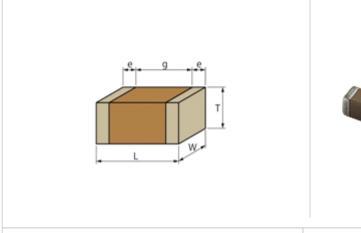

## Shape

|--|

| L size                                | 2.0 ±0.1mm   |
|---------------------------------------|--------------|
| W size                                | 1.25 ±0.1mm  |
| T size                                | 0.85 ±0.1mm  |
| External terminal width e             | 0.2 to 0.7mm |
| Distance between external terminals g | 0.7mm min.   |
| Size code in inch(mm)                 | 0805 (2012)  |