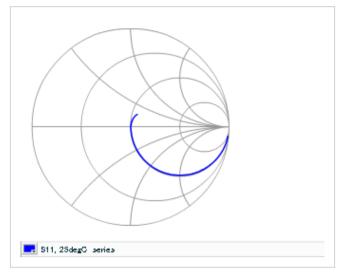

Frequency characteristics (ESR, Impedance)

DC bias characteristics

Capacitance - temperature characteristics

S parameter (Smith chart S11)

AC voltage characteristics

2 of 2