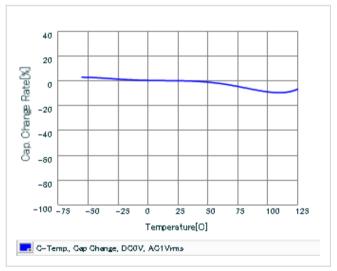

Frequency characteristics (ESR, Impedance)

DC bias characteristics

Capacitance - temperature characteristics

S parameter (Smith chart S11)

AC voltage characteristics

2 of 2