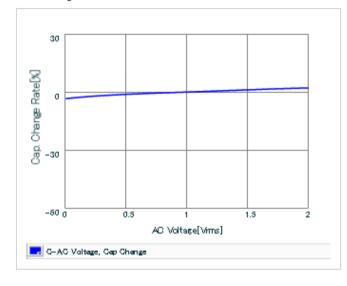

Frequency characteristics (ESR, Impedance)

DC bias characteristics

Capacitance - temperature characteristics

S parameter (Smith chart S11)

AC voltage characteristics

2 of 2