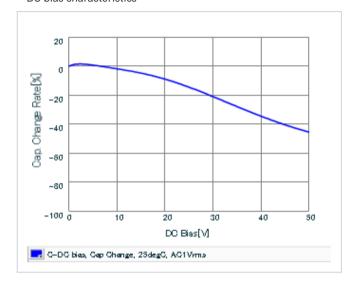

Frequency characteristics (ESR, Impedance)

DC bias characteristics

Capacitance - temperature characteristics

S parameter (Smith chart S11)

AC voltage characteristics

2 of 2