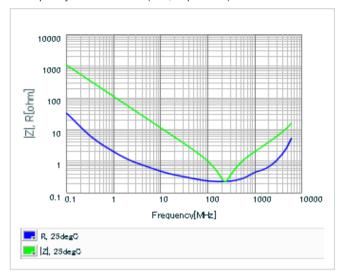

Frequency characteristics (ESR, Impedance)

DC bias characteristics

Capacitance - temperature characteristics

S parameter (Smith chart S11)

AC voltage characteristics

2 of 2