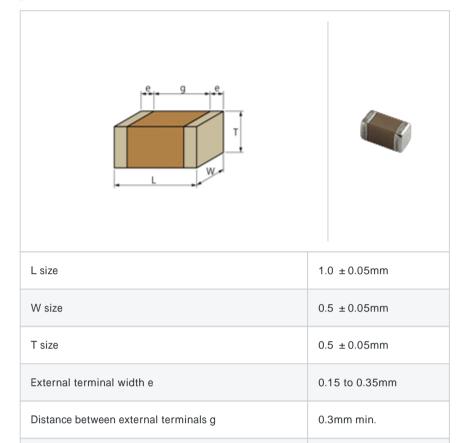

#### Shape

## Specifications

Size code in inch(mm)

| Capacitance                                      | 1500pF ± 10% |
|--------------------------------------------------|--------------|
| Rated voltage                                    | 50Vdc        |
| Temperature characteristics (complied standard)  | X7R(EIA)     |
| Capacitance change rate                          | ± 15.0%      |
| Temperature range of temperature characteristics | -55 to 125   |
| Operating temperature range                      | -55 to 125   |