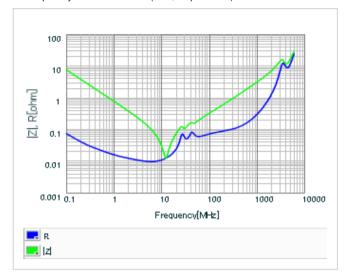

Frequency characteristics (ESR, Impedance)

DC bias characteristics

Capacitance - temperature characteristics

S parameter (Smith chart S11)

AC voltage characteristics

Calorific property by ripple current

2 of 2