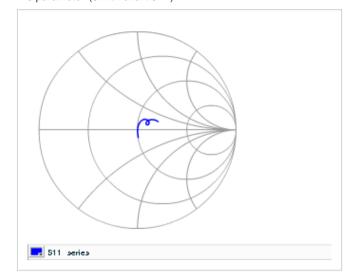

Frequency characteristics (ESR, Impedance)

DC bias characteristics

Capacitance - temperature characteristics

S parameter (Smith chart S11)

AC voltage characteristics

Calorific property by ripple current

2 of 2