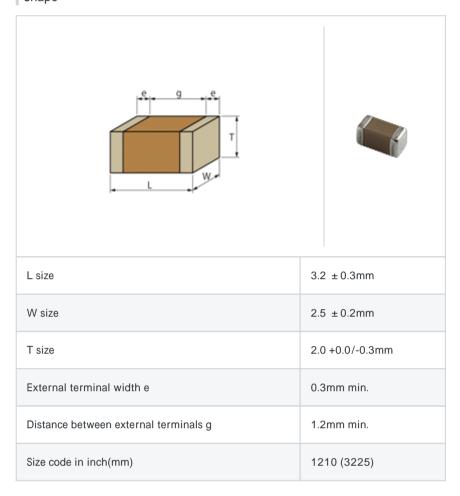

### Shape

#### References

| Packaging | Specifications        | Minimum quantity |
|-----------|-----------------------|------------------|
| L         | 180mm Embossed taping | 1000             |
| K         | 330mm Embossed taping | 4000             |