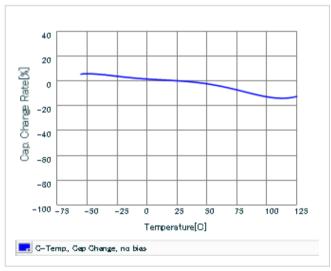

Frequency characteristics (ESR, Impedance)

DC bias characteristics

Capacitance - temperature characteristics

S parameter (Smith chart S11)

AC voltage characteristics

Calorific property by ripple current

2 of 2