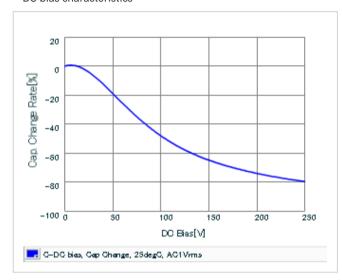

Frequency characteristics (ESR, Impedance)

DC bias characteristics

Capacitance - temperature characteristics

S parameter (Smith chart S11)

AC voltage characteristics

Calorific property by ripple current

2 of 2