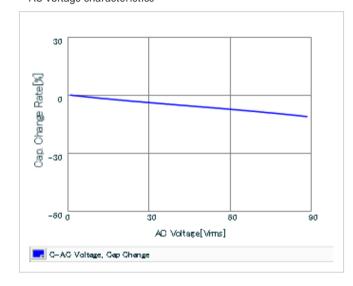

Frequency characteristics (ESR, Impedance)

DC bias characteristics

Capacitance - temperature characteristics

S parameter (Smith chart S11)

AC voltage characteristics

Calorific property by ripple current

2 of 2