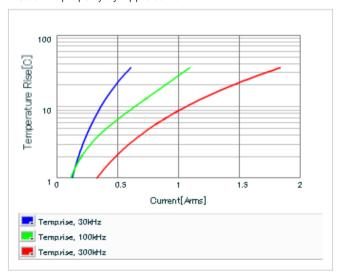

Frequency characteristics (ESR, Impedance)

DC bias characteristics

Capacitance - temperature characteristics

S parameter (Smith chart S11)

AC voltage characteristics

Calorific property by ripple current

2 of 2