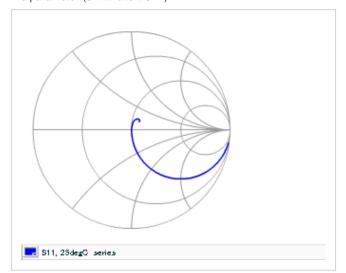

Frequency characteristics (ESR, Impedance)

DC bias characteristics

Capacitance - temperature characteristics

S parameter (Smith chart S11)

AC voltage characteristics

Calorific property by ripple current

2 of 2