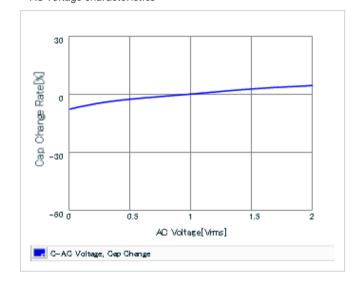

Frequency characteristics (ESR, Impedance)

DC bias characteristics

Capacitance - temperature characteristics

S parameter (Smith chart S11)

AC voltage characteristics

Calorific property by ripple current

2 of 2