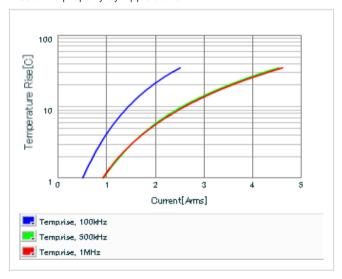

Frequency characteristics (ESR, Impedance)

DC bias characteristics

Capacitance - temperature characteristics

S parameter (Smith chart S11)

AC voltage characteristics

Calorific property by ripple current

2 of 2