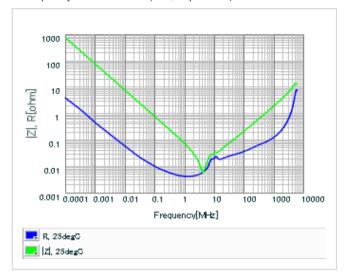

Frequency characteristics (ESR, Impedance)

DC bias characteristics

Capacitance - temperature characteristics

S parameter (Smith chart S11)

AC voltage characteristics

Calorific property by ripple current

2 of 2