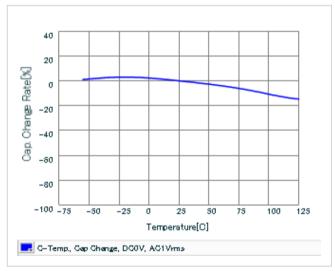

Frequency characteristics (ESR, Impedance)

DC bias characteristics

Capacitance - temperature characteristics

S parameter (Smith chart S11)

AC voltage characteristics

Calorific property by ripple current

2 of 2