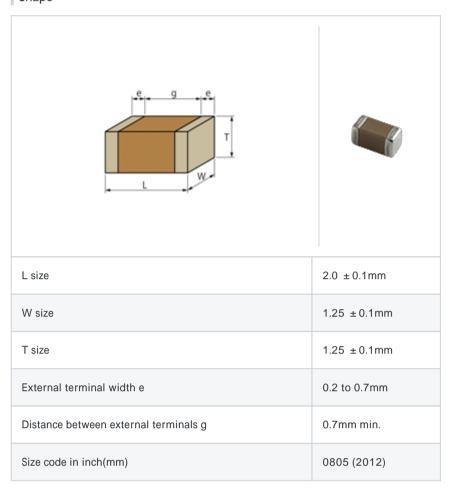

# GRM21BR71C225KA12#

"#" indicates a package specification code.















< List of part numbers with package codes > GRM21BR71C225KA12L , GRM21BR71C225KA12K

#### Shape



## References

| Packaging | Specifications        | Minimum quantity |
|-----------|-----------------------|------------------|
| L         | 180mm Embossed taping | 3000             |
| K         | 330mm Embossed taping | 10000            |

| Mass (typ.) |      |  |
|-------------|------|--|
| 1 piece     | 17mg |  |
| 180mm Reel  | 102g |  |

## Specifications

| Capacitance                                      | 2.2µF ± 10% |
|--------------------------------------------------|-------------|
| Rated voltage                                    | 16Vdc       |
| Temperature characteristics (complied standard)  | X7R(EIA)    |
| Capacitance change rate                          | ± 15.0%     |
| Temperature range of temperature characteristics | -55 to 125  |
| Operating temperature rang