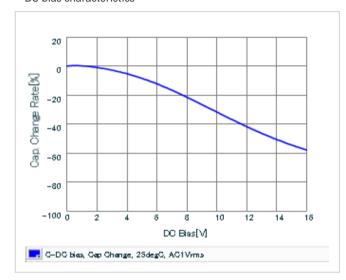

Frequency characteristics (ESR, Impedance)

DC bias characteristics

Capacitance - temperature characteristics

S parameter (Smith chart S11)

AC voltage characteristics

Calorific property by ripple current

2 of 2