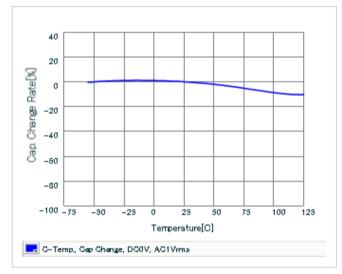

#### DC bias characteristics

Capacitance - temperature characteristics

### Specifications

| Capacitance                                      | $0.22 \mu F \pm 10\%$ |
|--------------------------------------------------|-----------------------|
| Rated voltage                                    | 16Vdc                 |
| Temperature characteristics (complied standard)  | X7R(EIA)              |
| Capacitance change rate                          | ± 15.0%               |
| Temperature range of temperature characteristics | -55 to 125            |
| Operating temperature range                      | -55 to 125            |