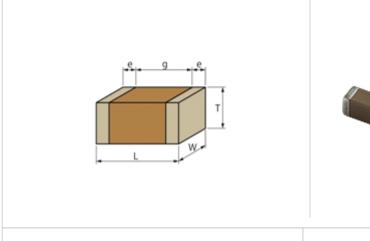

### Shape

| l.6 ±0.1mm                              |
|-----------------------------------------|
| 0.8 ±0.1mm                              |
| 0.8 ±0.1mm                              |
| ).2 to 0.5mm                            |
| ).5mm min.                              |
| 0603 (1608)                             |
| ))))))))))))))))))))))))))))))))))))))) |