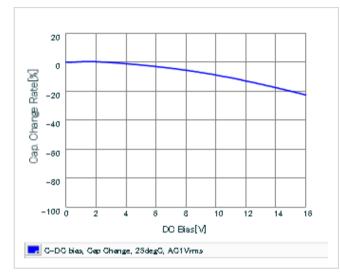

of temperature characteristics | -55 to 125            |
| Operating temperature range                      | -55 to 125            |

### 🔔 Attention

1. This datasheet is downloaded from the website of Murata Manufacturing Co., Ltd. Therefore, it 's specifications are subject to change or our products in it may be discontinued without advance notice. Please check with our sales representatives or product engineers before ordering.

2. This datasheet has only typical specifications because there is no space for detailed specifications.

Therefore, please review our product specifications or consult the approval sheet for product specifications before ordering.

muRata Murata Manufacturing Co., Ltd.

URL : http://www.murata.com/

Last updated: 2015/12/04





#### DC bias characteristics



Capacitance - temperature characteristics



## S parameter (Smith chart S11)







Calorific property by ripple current



This PDF data has only typical specifications because there is no space for detailed specifications.

Therefore, please reviewour product specifications or consult the approval sheet for product specifications before ordering.



muRata Murata Manufacturing Co., Ltd. Last updated: 2015/12/04