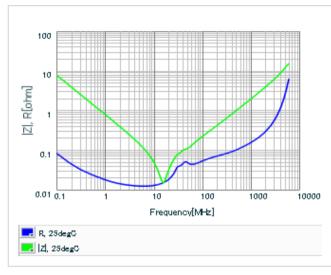

## S parameter (Smith chart S11)

Calorific property by ripple current

This PDF data has only typical specifications because there is no space for detailed specifications.

Therefore, please reviewour product specifications or consult the approval sheet for product specifications before ordering.