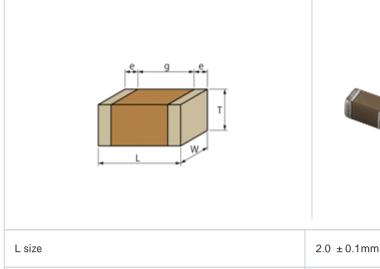

#### Shape

| L size                                | 2.0 ±0.1mm   |
|---------------------------------------|--------------|
| W size                                | 1.25 ±0.1mm  |
| T size                                | 1.25 ±0.1mm  |
| External terminal width e             | 0.2 to 0.7mm |
| Distance between external terminals g | 0.7mm min.   |
| Size code in inch(mm)                 | 0805 (2012)  |