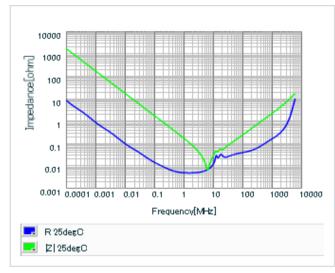

|
| Temperature range of temperature characteristics | -55 to 125          |
| Operating temperature range                      | -55 to 125          |

#### 🔔 Attention

1. This datasheet is downloaded from the website of Murata Manufacturing Co., Ltd. Therefore, it 's specifications are subject to change or our products in it may be discontinued without advance notice. Please check with our sales representatives or product engineers before ordering.

2. This datasheet has only typical specifications because there is no space for detailed specifications.

Therefore, please review our product specifications or consult the approval sheet for product specifications before ordering.

muRata Murata Manufacturing Co., Ltd.

URL : http://www.murata.com/

Last updated: 2015/12/04





#### DC bias characteristics



Capacitance - temperature characteristics



### S parameter (Smith chart S11)







Calorific property by ripple current



This PDF data has only typical specifications because there is no space for detailed specifications.

Therefore, please reviewour product specifications or consult the approval sheet for product specifications before ordering.



muRata Murata Manufacturing Co., Ltd. Last updated: 2015/12/04