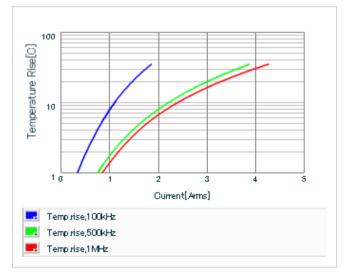

### S parameter (Smith chart S11)

Calorific property by ripple current

This PDF data has only typical specifications because there is no space for detailed specifications.

Therefore, please reviewour product specifications or consult the approval sheet for product specifications before ordering.