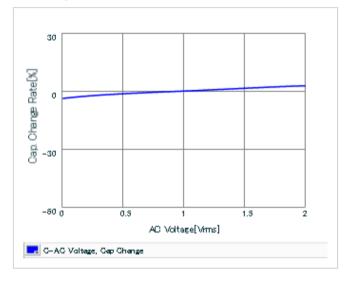

#### DC bias characteristics

Capacitance - temperature characteristics

S parameter (Smith chart S11)

AC voltage characteristics

2 of 2

This PDF data has only typical specifications because there is no space for detailed specifications.