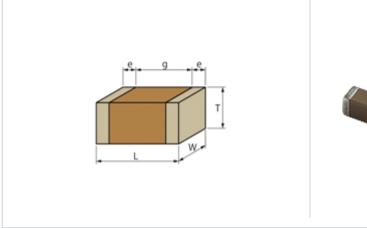

### Shape

| L size                                | 1.6 ±0.1mm   |
|---------------------------------------|--------------|
| W size                                | 0.8 ±0.1mm   |
| T size                                | 0.8 ±0.1mm   |
| External terminal width e             | 0.2 to 0.5mm |
| Distance between external terminals g | 0.5mm min.   |
| Size code in inch(mm)                 | 0603 (1608)  |