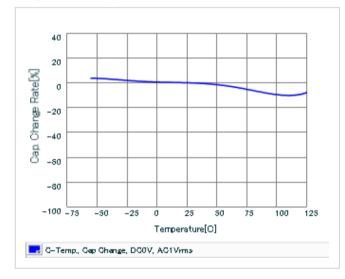

#### DC bias characteristics

Capacitance - temperature characteristics

S parameter (Smith chart S11)

AC voltage characteristics

2 of 2

This PDF data has only typical specifications because there is no space for detailed specifications.