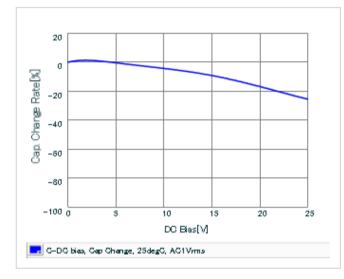

#### DC bias characteristics

Capacitance - temperature characteristics

S parameter (Smith chart S11)

AC voltage characteristics

2 of 2

This PDF data has only typical specifications because there is no space for detailed specifications.