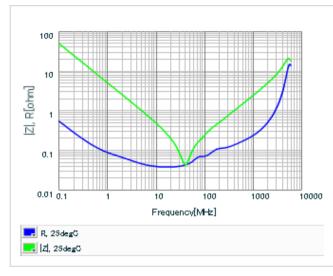

#### DC bias characteristics

Capacitance - temperature characteristics

S parameter (Smith chart S11)

AC voltage characteristics

2 of 2

This PDF data has only typical specifications because there is no space for detailed specifications.