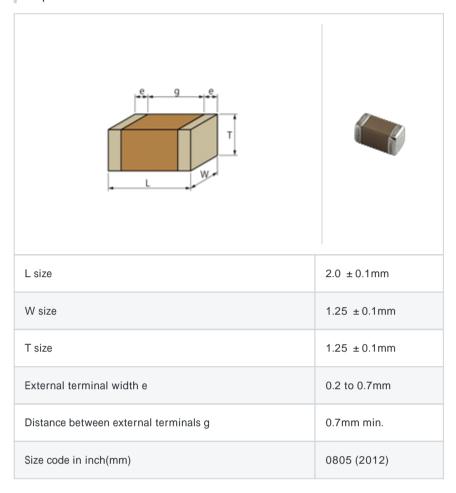

#### Shape

### References

| Packaging | Specifications        | Minimum quantity |
|-----------|-----------------------|------------------|
| L         | 180mm Embossed taping | 3000             |
| K         | 330mm Embossed taping | 10000            |

| Mass (typ.) |      |  |
|-------------|------|--|
| 1 piece     | 17mg |  |
| 180mm Reel  | 102g |  |