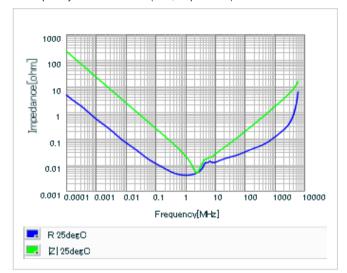

Frequency characteristics (ESR, Impedance)

DC bias characteristics

Capacitance - temperature characteristics

S parameter (Smith chart S11)

AC voltage characteristics

Calorific property by ripple current

2 of 2