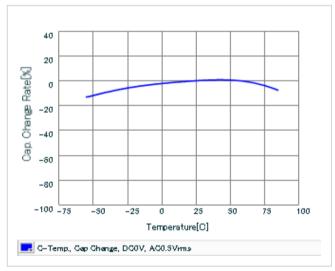

Frequency characteristics (ESR, Impedance)

DC bias characteristics

Capacitance - temperature characteristics

S parameter (Smith chart S11)

AC voltage characteristics

Calorific property by ripple current

2 of 2