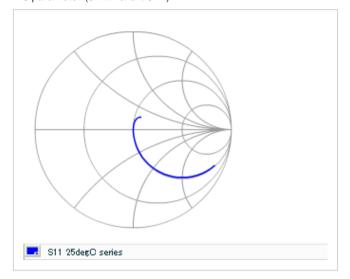

Frequency characteristics (ESR, Impedance)

DC bias characteristics

Capacitance - temperature characteristics

S parameter (Smith chart S11)

AC voltage characteristics

Calorific property by ripple current

2 of 2