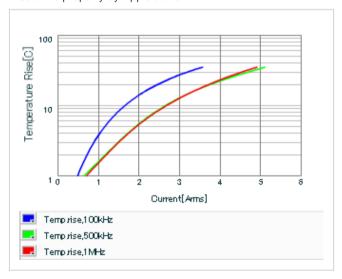

Frequency characteristics (ESR, Impedance)

DC bias characteristics

Capacitance - temperature characteristics

S parameter (Smith chart S11)

AC voltage characteristics

Calorific property by ripple current

2 of 2