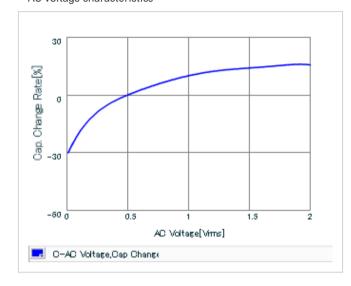

Frequency characteristics (ESR, Impedance)

DC bias characteristics

Capacitance - temperature characteristics

S parameter (Smith chart S11)

AC voltage characteristics

Calorific property by ripple current

2 of 2