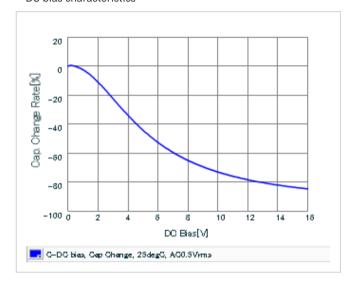

Frequency characteristics (ESR, Impedance)

DC bias characteristics

Capacitance - temperature characteristics

S parameter (Smith chart S11)

AC voltage characteristics

Calorific property by ripple current

2 of 2