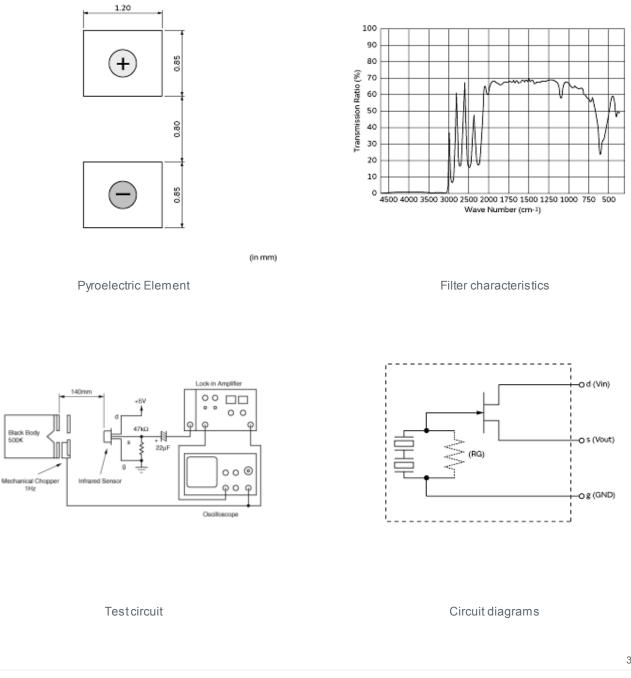

## IRS-B210ST01-R1

Product Data

Attention Attention 1. This datasheet is downloaded from the website of Murata Manufacturing Co., Ltd. Therefore, it's specifications are subject to change or our products n it may be discontinued without advance notice. Please check with our sales representatives or product engineers before ordering. 2. This datasheet has only bypical specifications because there is no space for detailed specifications. Second product specifications before ordering.