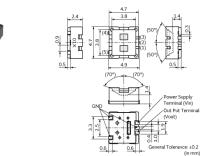

## IRS-B210ST01-R1

SMD type

| Limi | ted Usage | LCD TV, LCD Monitor, Digital Photo Frame |
|------|-----------|------------------------------------------|
| Othe | er Usage  | Not available for Automotive usage.      |

## Specifications

| Operating Temperature Range | -40°C to 70°C               |
|-----------------------------|-----------------------------|
| Shape                       | SMD                         |
| Field of View               | theta1=50deg.,theta2=70deg. |
| Electrode                   | (1.2x0.85mm)x2              |
| Responsivity (Typ.)         | 3.6mV                       |
| Wave Length Range           | 3.0µm to                    |
| Optical Filter              | 3micro meter Long Pass      |
| Supply Voltage Range        | 2V to 15V                   |
| Storage Temperature Range   | -40℃ to 85℃                 |