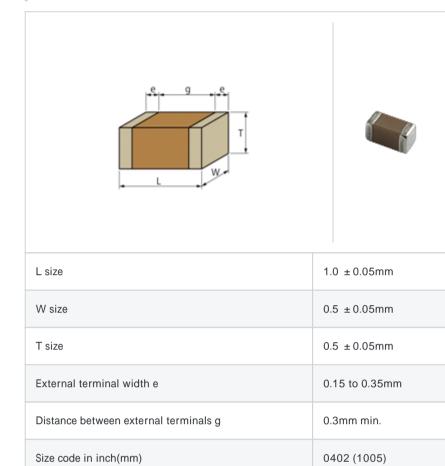

## Shape

#### Specifications

| Capacitance                                      | 1.8pF ±0.25pF |
|--------------------------------------------------|---------------|
| Rated voltage                                    | 50Vdc         |
| Temperature characteristics (complied standard)  | COG(EIA)      |
| Temperature coefficient                          | 0 ± 30ppm/    |
| Temperature range of temperature characteristics | 25 to 125     |
| Operating temperature range                      | -55 to 125    |