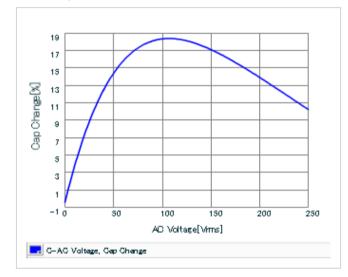

#### DC bias characteristics

Capacitance - temperature characteristics

S parameter (Smith chart S11)

AC voltage characteristics

2 of 2

This PDF data has only typical specifications because there is no space for detailed specifications.