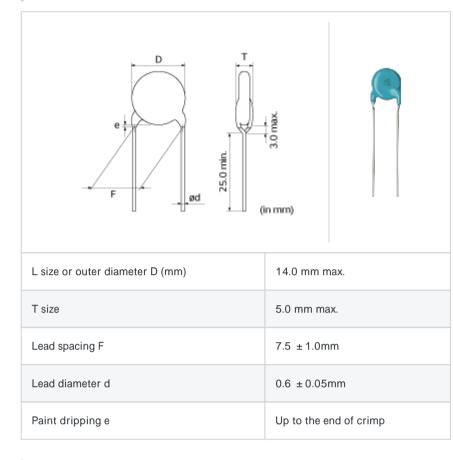

# DE2F3KY103MA3BM02

| To be<br>discontinued | General | Safety<br>standard | 1 <u>2</u> 5 | Flow OK | RoHS | REACH |
|-----------------------|---------|--------------------|--------------|---------|------|-------|
|-----------------------|---------|--------------------|--------------|---------|------|-------|

< List of part numbers with package codes > DE2F3KY103MA3BM02

#### Shape



# Specifications

| Capacitance                                      | 10000pF ±20%   |  |
|--------------------------------------------------|----------------|--|
| Rated voltage                                    | 250Vac(r.m.s.) |  |
| Temperature characteristics (complied standard)  | F(JIS)         |  |
| Capacitance change rate                          | +30/-80%       |  |
| Temperature range of temperature characteristics | -25 to 85      |  |
| Operating temperature range                      | -40 to 125     |  |

# Notes

X1/Y2 Class Certified Products Please use replacement

"# " indicates a package specification code.

### References

| Packaging | Specifications  | Minimum quantity |
|-----------|-----------------|------------------|
| В         | Packing in bulk | 200