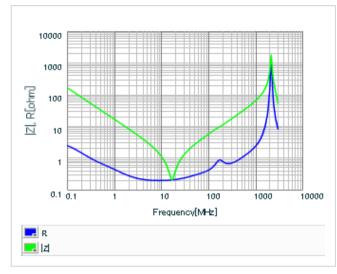

#### DC bias characteristics

Capacitance - temperature characteristics

S parameter (Smith chart S11)

AC voltage characteristics

2 of 2

This PDF data has only typical specifications because there is no space for detailed specifications.