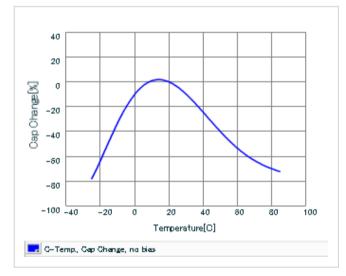

#### DC bias characteristics

Capacitance - temperature characteristics

S parameter (Smith chart S11)

AC voltage characteristics

2 of 2

This PDF data has only typical specifications because there is no space for detailed specifications.