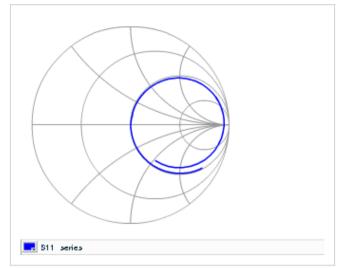

#### DC bias characteristics

Capacitance - temperature characteristics

S parameter (Smith chart S11)

AC voltage characteristics

2 of 2

This PDF data has only typical specifications because there is no space for detailed specifications.