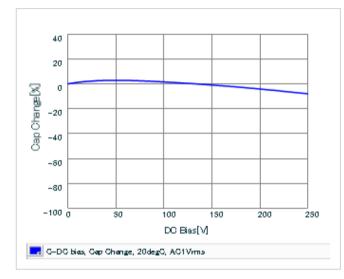

#### DC bias characteristics

Capacitance - temperature characteristics

S parameter (Smith chart S11)

AC voltage characteristics

2 of 2

This PDF data has only typical specifications because there is no space for detailed specifications.