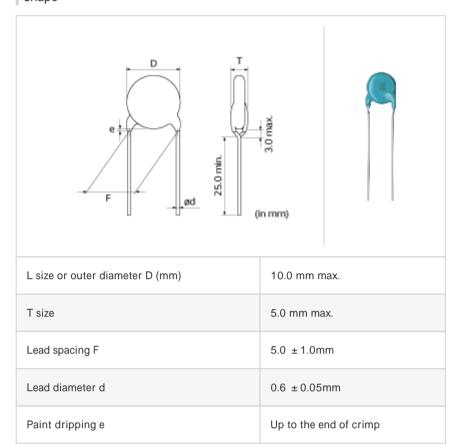

# DE2E3KY472MA2BM01

"#" indicates a package specification code.













< List of part numbers with package codes > DE2E3KY472MA2BM01

### Shape



#### Notes

X1/Y2 Class Certified Products Please use replacement

#### References

| Packaging | Specifications  | Minimum quantity |
|-----------|-----------------|------------------|
| В         | Packing in bulk | 250              |

## Specifications

| Capacitance                                      | 4700pF ± 20%   |
|--------------------------------------------------|----------------|
| Rated voltage                                    | 250Vac(r.m.s.) |
| Temperature characteristics (complied standard)  | E(JIS)         |
| Capacitance change rate                          | +20/-55%       |
| Temperature range of temperature characteristics | -25 to 85      |
| Operating temperature range                      | -40 to 125     |

1 of 2



1. This datasheet is downloaded from the