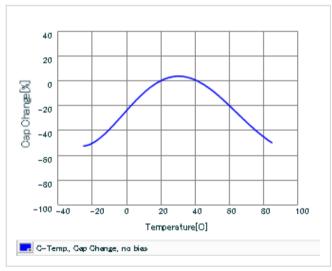

## Specifications

| Capacitance                                      | 4700pF ± 20%   |
|--------------------------------------------------|----------------|
| Rated voltage                                    | 250Vac(r.m.s.) |
| Temperature characteristics (complied standard)  | E(JIS)         |
| Capacitance change rate                          | +20/-55%       |
| Temperature range of temperature characteristics | -25 to 85      |
| Operating temperature range                      | -40 to 125     |

Murata Manufacturing Co., Ltd.

URL: http://www.murata.com/

Last updated: 2015/12/04

Frequency characteristics (ESR, Impedance)

DC bias characteristics

Capacitance - temperature characteristics

S parameter (Smith chart S11)