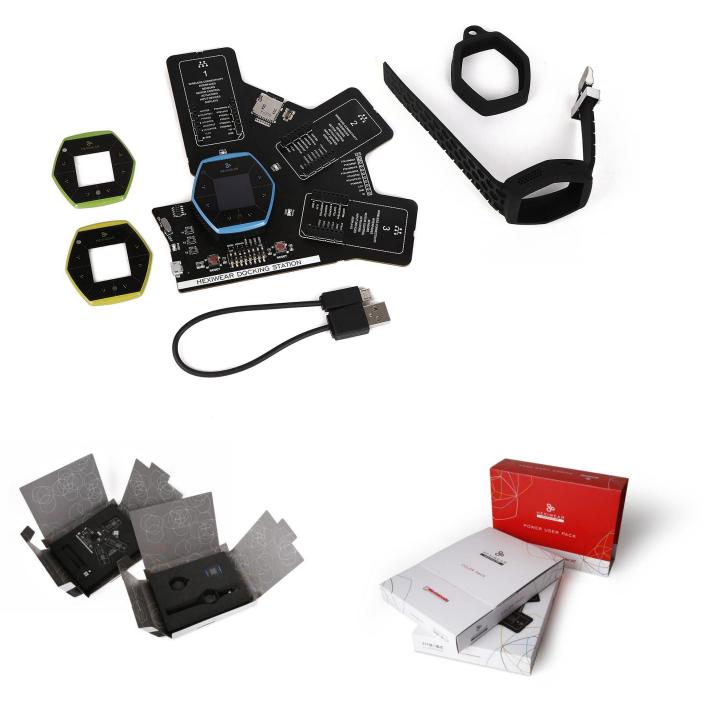

## THE COMPLETE HEXIWEAR DEVELOPMENT KIT

The Power User Pack will let you use Hexiwear to its fullest potential. The Docking station will let you expand Hexiwear's functionality with hundreds of additional sensors using click boards. You can turn it into a wearable in a second – either a smartwatch using the sporty wristband, or perhaps a keychain using the soft cover. A USB cable and top-glasses in two additional colors are also complete the package.

- > Hexiwear
- > Hexiwear Docking Station
- > Black Wristband
- Black soft cover
- > Two additional front masks (yellow and green)
- > USB cable