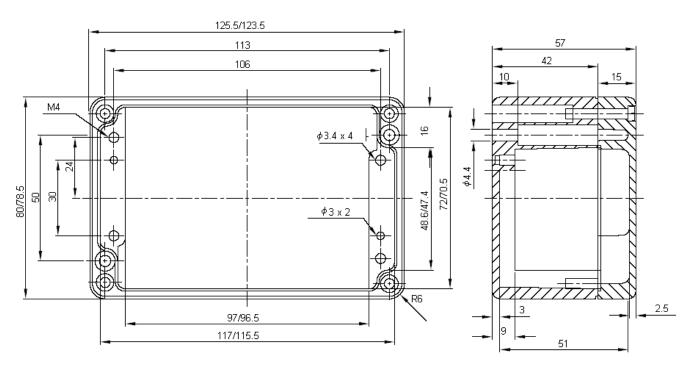

SVHC : No SVHC (19-Dec-2011)

Wall Thickness : 3.7mm
Weight : 0.428kg

Dimensions: Millimeters