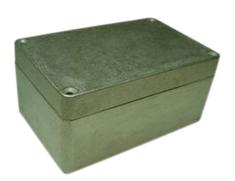

## **Specifications:**

**Enclosure Type** : Multipurpose **Enclosure Material** : Aluminium : Unfinished **Body Colour** External Height - Imperial : 4.92" External Height - Metric : 125mm External Width - Imperial : 3.15" External Width - Metric : 80mm : 2.24" External Depth - Imperial External Depth - Metric : 57mm IP Rating : 65