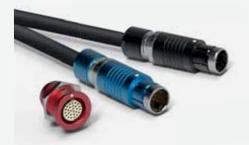

### **BRASS**

- Highly configurable
- High performance interconnections
- Available in sealed and vacuum tight versions