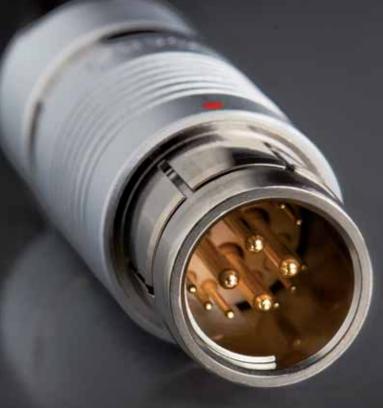

### STAINLESS STEEL

- Corrosion and radiation resistance
- Decontamination and sterilization performance
- Easy handling with gloves