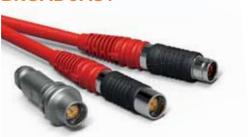

### **BROADCAST**

- Optimized for broadcast cameras
- Outstanding durability
- The best of Triax