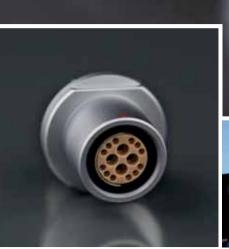

### **BRASS**

- Highly configurable
- High performance interconnections
- Available in sealed and vacuum tight versions