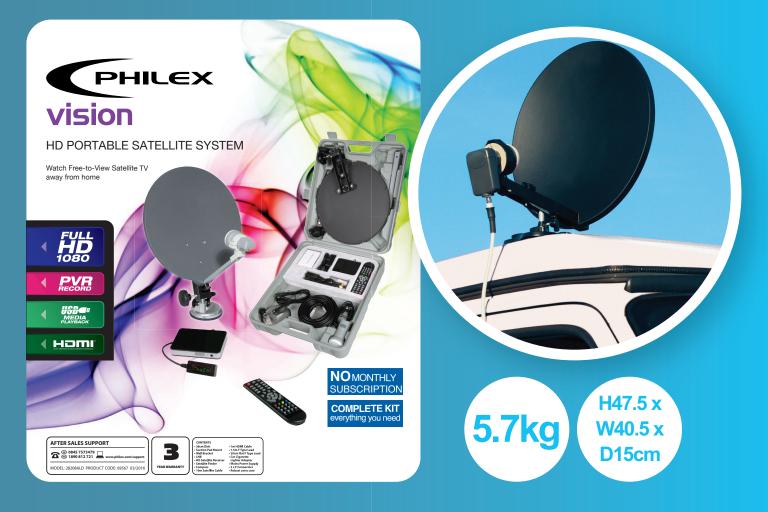

## **HD** Portable Satellite System

Watch Free-to-View Satellite TV away from home. Ideal for campers or caravans where space is limited

- Receive over 320 TV channels & over 100 Radio stations, subject to location & reception conditions
- Receive hundreds more stations when travelling in Europe - receiver can store up to 4000 channels
- 12V DC/240V AC HD satellite receiver can be used on mains or car battery power

 Ultra compact receiver comes with a separate IR sensor

- Full fitting and installation instructions
- All in one rugged PE-HD portable compact carry case
- Dish can be temporarily mounted with the suction pad or permanently fixed with wall bracket