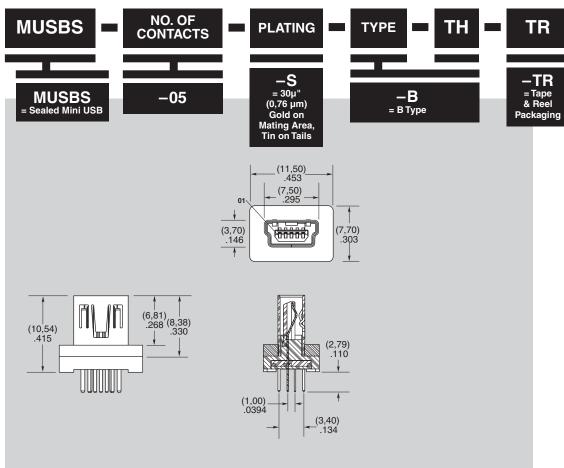

### **SPECIFICATIONS**

For complete specifications and recommended PCB layouts see www.samtec.com?MUSBS

### Insulator Material:

Black High Temperature Thermoplastic Contact Material: Phosphor Bronze

Shell Material:

Shell Material:
Phosphor Bronze
Plating:
Gold on Mating Area,
Nickel on Shell, Tin on Tails
Operating Temp Range:
-50°C to +85°C
Current Rating:
3.1 A per pin
(1 pin powered per row)
Voltage Rating:
30 VRMS
Contact Resistance: