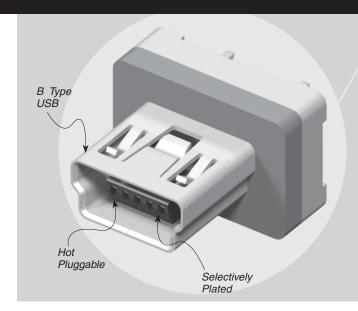

**MUSBS SERIES** 

# **IP68 SEALED MINI USB PORT**

### **SPECIFICATIONS**

For complete specifications and recommended PCB layouts see www.samtec.com?MUSBS

### Insulator Material:

Black High Temperature Thermoplastic Contact Material: Phosphor Bronze

Shell Material:

Shell Material:
Phosphor Bronze
Plating:
Gold on Mating Area,
Nickel on Shell, Tin on Tails
Operating Temp Range:
-50°C to +85°C
Current Rating:
3.1 A per pin
(1 pin powered per row)
Voltage Rating:
30 VRMS
Contact Resistance:

## **Contact Resistance:**

 $50 \text{ m}\Omega$ 

### Minimum Cycles: 5000 RoHS Compliant:

### Lead-Free Solderable: