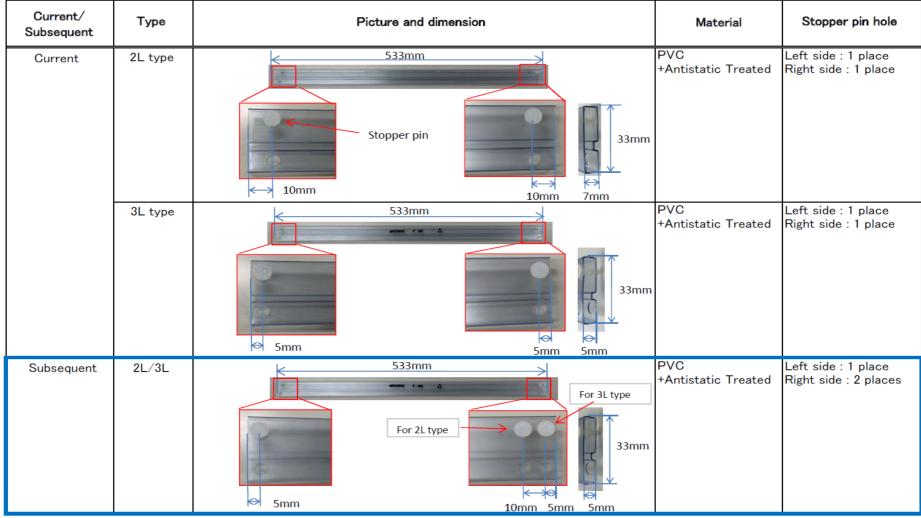

## ---- Note ----

| Application                    | Product Name                                                                                                                                                                                                                                           | Part Number                                                                                  |
|--------------------------------|--------------------------------------------------------------------------------------------------------------------------------------------------------------------------------------------------------------------------------------------------------|----------------------------------------------------------------------------------------------|
|                                | SiC Power module<br>TO220 2L type & 3L type                                                                                                                                                                                                            | SCS110AGC/SCS205KGC<br>SCS208AGC/SCS210AGC<br>SCS220AGC/SCS220KGC<br>SCS220KGHRC/SCT2120AFCU |
| Detailed description of change | Current Tube type : Stopper pin hole position is different between 2L and 3L type                                                                                                                                                                      | Subsequent Tube type : Stopper pin hole position is common between 2L and 3L type            |
| Anticipated impact on quality  | There are no impact on fit, function, reliability and Electrical characteristics.  "Stopper pin" (inserted into "Stopper pin hole") is to prevent products from coming off from tube. We assume this hole is not used in the process at customer side. |                                                                                              |
| Purpose of Change              | To stabilize supply by integrating to single tube type                                                                                                                                                                                                 |                                                                                              |
| Time of change                 | Running change                                                                                                                                                                                                                                         |                                                                                              |
| Qualification samples          | from Feb/2016                                                                                                                                                                                                                                          |                                                                                              |

<Detailed description of change>

Dimension and material is same. Subsequent 2L/3L type has two stopper pin hole at right side.