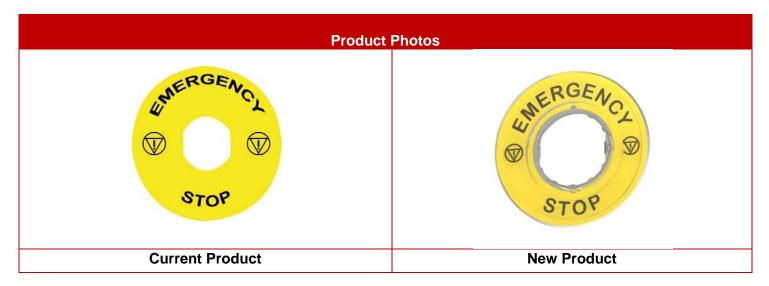

#### **Description of Change:**

The flat emergency stop legend plates for the 22mm push buttons are being replaced by a beveled legend plate for improved visibility. The old and new legend plates are the same 60mm diameter and are interchangeable.

#### **Product Photos**

| Transition Tools:                                         |  |  |  |  |  |  |  |
|-----------------------------------------------------------|--|--|--|--|--|--|--|
| 22mm Emergency Stop Legend Plate Transition Tool 001.xlsx |  |  |  |  |  |  |  |
|                                                           |  |  |  |  |  |  |  |
|                                                           |  |  |  |  |  |  |  |
|                                                           |  |  |  |  |  |  |  |
|                                                           |  |  |  |  |  |  |  |