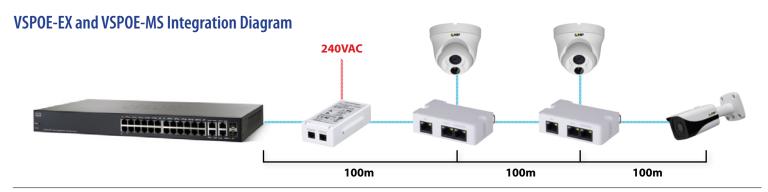

## **Product Features**

- 60W PoE supply for high power consumption cameras
- Integrate with VSPOE-EX to connect up to 3 IP cameras
- Indicators for power status and PoE status
- · Neat wall mount installation

## **Product Features**

- Extender acts as a passive PoE power supply cascade
- Supports Ethernet data exchange and VSPOE-MS
- IEEE 802.3af/at standard for IP camera PoE power supply
- Junction box mounting / DIN rail mounting

| Model                 | VSPOE-EX                                                                                                                                                         |
|-----------------------|------------------------------------------------------------------------------------------------------------------------------------------------------------------|
| System                |                                                                                                                                                                  |
| Ethernet              | 1 x 10/100 Base-T PoE power receiving port<br>1 x 10/100 Base-T PoE port for add. extender power supply<br>1 x 10/100 Base-T PoE port for IP camera power supply |
| Transmission Distance | Integrate with VSPOE-MS for PoE power supply cascade: Up to 3 IP surveillance cameras (power consumption < 8W) 300m maximum transmission distance                |
| General               |                                                                                                                                                                  |
| Power Consumption     | < 3W                                                                                                                                                             |
| Operation Environment | -30° ~ 65°C / 10 ~ 90% RH (max.)                                                                                                                                 |
| Dimensions            | 79 x 52 x 23mm                                                                                                                                                   |
| Weight                | 0.06kg                                                                                                                                                           |