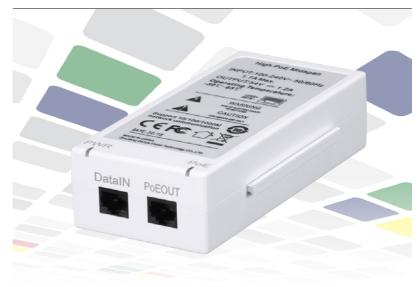

## **Power Over Ethernet Midspan**

Model: VSPOE-MS

## **Product Features**

- 60W PoE supply for high power consumption cameras
- Integrate with VSPOE-EX to connect up to 3 IP cameras
- Indicators for power status and PoE status
- · Neat wall mount installation

| Model                        | VSPOE-MS                                   |
|------------------------------|--------------------------------------------|
| System                       |                                            |
| Ethernet                     | 1 x 10/100/1000M Base-T                    |
|                              | 1 x 10/100/1000M Base-T (PoE power supply) |
| PoE Power Supply             | 60W High PoE support                       |
| Indicators                   | Power indicator / PoE status indicator     |
| Exchange Mode                | Store & forward                            |
| General                      |                                            |
| <b>Operation Environment</b> | -30° ~ 65°C / 10 ~ 90% RH (max.)           |
| Dimensions                   | 150 x 70 x 39mm                            |
| Weight                       | 0.39kg                                     |