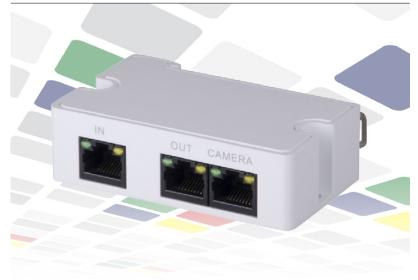

## **Power Over Ethernet Extender**

Model: VSPOE-EX

## **Product Features**

- Extender acts as a passive PoE power supply cascade
- Supports Ethernet data exchange and VSPOE-MS
- IEEE 802.3af/at standard for IP camera PoE power supply
- Junction box mounting / DIN rail mounting

| Model                 | VSPOE-EX                                                                                                                                                         |
|-----------------------|------------------------------------------------------------------------------------------------------------------------------------------------------------------|
| System                |                                                                                                                                                                  |
| Ethernet              | 1 x 10/100 Base-T PoE power receiving port<br>1 x 10/100 Base-T PoE port for add. extender power supply<br>1 x 10/100 Base-T PoE port for IP camera power supply |
| Transmission Distance | Integrate with VSPOE-MS for PoE power supply cascade: Up to 3 IP surveillance cameras (power consumption < 8W) 300m maximum transmission distance                |
| General               |                                                                                                                                                                  |
| Power Consumption     | < 3W                                                                                                                                                             |
| Operation Environment | -30° ~ 65°C / 10 ~ 90% RH (max.)                                                                                                                                 |
| Dimensions            | 79 x 52 x 23mm                                                                                                                                                   |
| Weight                | 0.06kg                                                                                                                                                           |