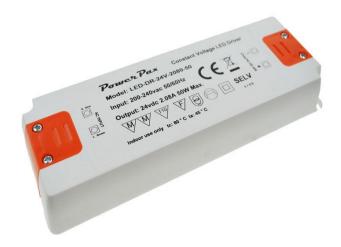

## **50W Constant Voltage LED Driver Series**

## ■ Characteristics

Rated input voltage: AC200-240V 50Hz (power factor measured at AC230V and full load)

| Model No.          | Constant<br>out Voltage | Load  | Max output<br>Current | PF  | Ta  | Tc  | L×W×H       | Approval |
|--------------------|-------------------------|-------|-----------------------|-----|-----|-----|-------------|----------|
| LED-DR-12V-4000-60 | 12V                     | 0-50W | 4.17A                 | 0.9 | 45℃ | 80℃ | 185X63.5X22 | TUV      |
| LED-DR-24V-2080-50 | 24V                     | 0-50W | 2.08A                 | 0.9 | 45℃ | 80℃ | 185X63.5X22 | TUV      |