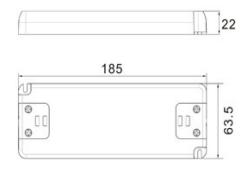

## Dimension in mm

## Reliable Technical Data

- Rated Input Voltage:200-240VAC
- Input Frequency:50Hz
- Output Power:50W
- Dimension:L185xW63.5xH22mm
- Body:PC
- · Open Circuit; Short Circuit; Over Load;
- · Over Heat Protection
- Safety According to EN61347-1,EN61347-2-13
- . EMI According to EN55015
- EMS According to EN61000-3-2;EN61000-3-3;EN61547
- · Approbation Mark:CE ROHS;TUV;C-Tick