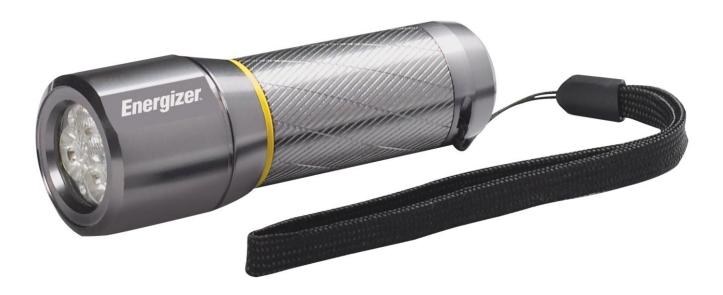

## **HD 3AAA Metal Light**

MPN: EPMHH32E

The toughness & easy-grip convenience of rubber combined with legendary Energizer ® performance and dependability for any job site. Shine on...

## **Features:**

- Custom optics design for exceptional direct & peripheral vision
- Aluminium LED flashlight designed for what consumers want, like LED color aligned with natural daylight
- Smooth digital switching allows options of high, power-saver and emergency strobe modes
- Commercial-grade aluminium alloy gives you confidence for any task
- Aluminium LED flashlight includes 2x AA Energizer ® MAX ® batteries

| Light Output   | 00h<br>Run<br>Time | 000m<br>Beam<br>Distance | Om Ompact<br>Resistant | Water<br>Resistant |
|----------------|--------------------|--------------------------|------------------------|--------------------|
| ß250<br>lumens | 2.5 hours          | 80 meters                | 1 meter                | IPX4               |